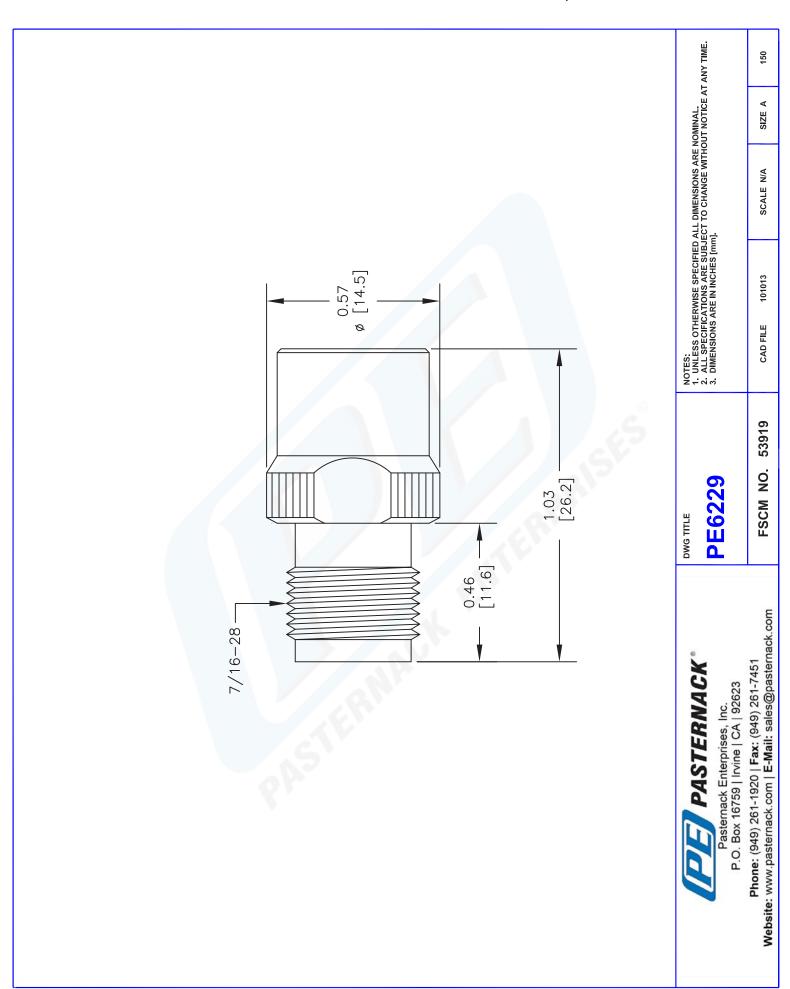

**PE6229 CAD Drawing** 50 Ohm 2 Watts Tri-Metal Plated Brass TNC Female RF Load Up To 6 GHz

**Temperature** 

Operating Range, deg C -45 to +125

Size

Length, in [mm] 1.03 [26.16] Width/Dia., in [mm] 0.57 [14.48]

Connector

Type TNC Female

Inner Conductor Material and Plating

Beryllium Copper, Gold
Body Material and Plating