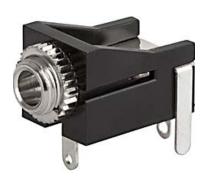

# 4832, PCB terminals, screened, 2-pole, Audio Plug/Sockets, 3.5 mm

### **Description**

- PCB Mounting:
- Screw-on mounting, from rear-side
- Audio entrances and exits
- Data and Signal transfer
- Audio Plug: 2-pole , shielded , straight

| Allowable Operation Temp. | -20°C to 70°C                                |  |  |
|---------------------------|----------------------------------------------|--|--|
| Terminal                  | PCB terminals silver plated                  |  |  |
| Mounting                  | Screw-on mounting wall thickness max. 1.4 mm |  |  |
| Housings                  | screened                                     |  |  |
| Style                     | straight                                     |  |  |
| Lifetime                  | 5000 Insertions                              |  |  |