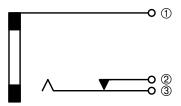

30 VAC     |  |  |
| Dielectric Strength   | 500 VDC            |  |  |
| Insulation Resistance | > 100 MΩ @ 500 VDC |  |  |
|                       |                    |  |  |

| Allowable Operation Temp. | -20°C to 70°C                                |  |  |
|---------------------------|----------------------------------------------|--|--|
| Terminal                  | PCB terminals silver plated                  |  |  |
| Mounting                  | Screw-on mounting wall thickness max. 1.4 mm |  |  |
| Housings                  | screened                                     |  |  |
| Style                     | straight                                     |  |  |
| Lifetime                  | 5000 Insertions                              |  |  |

### **Dimensions**



# **Diagrams**



#### **All Variants**

| Product group      | Diameter [mm] | Number of Poles | Terminal      | Order Number |  |
|--------------------|---------------|-----------------|---------------|--------------|--|
| Audio Plug/Sockets | 3.5           | 2-pole          | PCB terminals | 4832.2220    |  |

Most Popular.

Availability for all products can be searched real-time:http://www.schurter.com/Stock-Check/Stock-Check-SCHURTER

Packaging unit 100 Pcs

# **Mating Inlets/Plugs**

### Category / Description

#### Audio Plug/Sockets Overview complete



| 4832, solder terminal, screened, 2-pole, Audio Plug/Sockets, 3.5 mm  | 4832.1200 |
|----------------------------------------------------------------------|-----------|
| 4832, solder terminal, insulated, 2-pole, Audio Plug/Sockets, 3.5 mm | 4832.