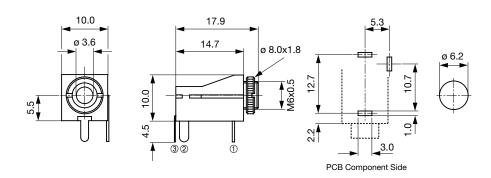

### **Dimensions**

# **Technical Data**

| Diameter              | 3.5 mm             |  |  |
|-----------------------|--------------------|--|--|
| Number of Poles       | 2-pole             |  |  |
| Ratings DC            | 0.5 A / 30 VDC     |  |  |
| Ratings AC            | 0.5 A / 30 VAC     |  |  |
| Dielectric Strength   | 500 VDC            |  |  |
| Insulation Resistance | > 100 MΩ @ 500 VDC |  |  |
|                       |                    |  |  |

| Allowable Operation Temp. | -20°C to 70°C                                |  |  |
|---------------------------|----------------------------------------------|--|--|
| Terminal                  | PCB terminals silver plated                  |  |  |
| Mounting                  | Screw-on mounting wall thickness max. 1.4 mm |  |  |
| Housings                  | screened                                     |  |  |
| Style                     | straight                                     |  |  |
| Lifetime                  | 5000 Insertions                              |  |  |