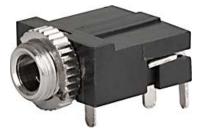

## Description

- PCB Mounting :

- Screw-on mounting , from rear-side
- Audio entrances and exits
- Data and Signal transfer
- Audio Plug: 3-pole , shielded , straight

#### **Technical Data**

| lechnical Data        |                    |                           |                             |  |  |
|-----------------------|--------------------|---------------------------|-----------------------------|--|--|
| Diameter              | 3.5 mm             | Allowable Operation Temp. | emp20°C to 70°C             |  |  |
| Number of Poles       | 3-pole             | Terminal                  | PCB terminals silver plated |  |  |
| Ratings DC            | 0.5 A / 30 VDC     | Mounting                  | Screw-on mounting           |  |  |
| Ratings AC            | 0.5 A / 30 VAC     |                           | wall thickness max. 1.7 mm  |  |  |
| Dielectric Strength   | 500 VDC            | Housings                  | screened                    |  |  |
| Insulation Resistance | > 100 MΩ @ 500 VDC | Style                     | straight                    |  |  |
|                       |                    | Lifetime                  | 5000 Insertions             |  |  |
|                       |                    |                           |                             |  |  |