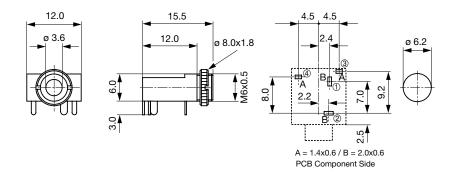

|  |
| Number of Poles       | 3-pole             | Terminal                  | PCB terminals silver plated |  |  |
| Ratings DC            | 0.5 A / 30 VDC     | Mounting                  | Screw-on mounting           |  |  |
| Ratings AC            | 0.5 A / 30 VAC     |                           | wall thickness max. 1.7 mm  |  |  |
| Dielectric Strength   | 500 VDC            | Housings                  | screened                    |  |  |
| Insulation Resistance | > 100 MΩ @ 500 VDC | Style                     | straight                    |  |  |
|                       |                    | Lifetime                  | 5000 Insertions             |  |  |
|                       |                    |                           |                             |  |  |

#### Dimensions



## Diagrams



# 4832.2320

| All Variants Product group | Diameter [mm]          | Number of Poles           | Terminal                | Order Number       |  |
|----------------------------|------------------------|---------------------------|-------------------------|--------------------|--|
| Audio Plug/Sockets         | 3.5                    | 3-pole                    | PCB terminals           | 4832.2320          |  |
| Most Popular.              |                        |                           |                         |                    |  |
| Availability for all produ | cts can be searched re | eal-time:http://www.schur | ter.com/Stock-Check/Sto | ock-Check-SCHURTER |  |
|                            |                        |                           |