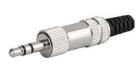

## Mating Inlets/Plugs

Category / Description

Audio Plug/Sockets Overview complete

| 4832, solder terminal, screened, 3-pole, Audio Plug/Sockets, 3.5 mm  | 4832.1300 |  |  |  |  |
|----------------------------------------------------------------------|-----------|--|--|--|--|
| 4832, solder terminal, insulated, 3-pole, Audio Plug/Sockets, 3.5 mm | 4832.1310 |  |  |  |  |
| 4832, solder terminal, insulated, 3-pole, Audio Plug/Sockets, 3.5 mm | 4832.1320 |  |  |  |  |
| Audio Plug/Sockets further types to 4832.2320                        |           |  |  |  |  |