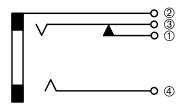

f Poles       | 3-pole             | Terminal                  | PCB terminals silver plated |  |  |
| Ratings DC            | 0.5 A / 30 VDC     | Mounting                  | Screw-on mounting           |  |  |
| Ratings AC            | 0.5 A / 30 VAC     |                           | wall thickness max. 1.7 mm  |  |  |
| Dielectric Strength   | 500 VDC            | Housings                  | screened                    |  |  |
| Insulation Resistance | > 100 MΩ @ 500 VDC | Style                     | straight                    |  |  |
|                       |                    | Lifetime                  | 5000 Insertions             |  |  |
|                       |                    |                           |                             |  |  |

#### Dimensions



## Diagrams



# 4832.2320

| All Variants Product group | Diameter [mm]          | Number of Poles           | Terminal                | Order Number       |  |
|----------------------------|------------------------|---------------------------|-------------------------|--------------------|--|
| Audio Plug/Sockets         | 3.5                    | 3-pole                    | PCB terminals           | 4832.2320          |  |
| Most Popular.              |                        |                           |                         |                    |  |
| Availability for all produ | cts can be searched re | eal-time:http://www.schur | ter.com/Stock-Check/Sto | ock-Check-SCHURTER |  |
|                            |                        |                           |                         |