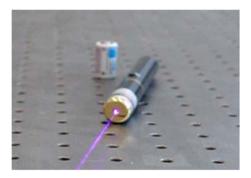

## Violet LASER POINTER AT 405nm

GLP-405 is the first blue-violet laser pointer in the world. It is novel, unique and amazing. The pointer can be used for pointing, fluorescence exciting, Raman spectrum, biomedicine, laser light show, etc