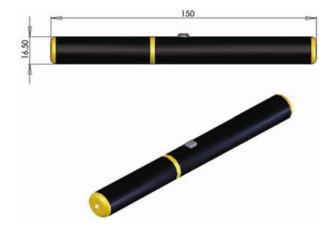

## Specifications

| Wavelength (nm)                      | 405 ±5                    |
|--------------------------------------|---------------------------|
| Output power (mW)                    | 5, 10, 20                 |
| Transverse mode                      | Near Round                |
| Beam divergence, full angle (mrad)   | <0.5                      |
| Beam size at 10 meters distance (mm) | ~6                        |
| Switch                               | Push button               |
| Surface color                        | Black                     |
| Range in darkness (m)                | 1,000~2,000               |
| Power supply                         | 2x CR2/3V lithium battery |
| Operating lifetime (hours)           | 5000                      |
| Warranty time                        | 6 months                  |