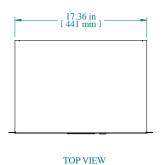

SIDE VIEW WITHOUT SHROUD





| Item Number | Title                          | Quantity |
|-------------|--------------------------------|----------|
| 1           | RDRW - DRAWER BODY             | ſ        |
| 2           | RDRW - DRAWER PLATE            | 1        |
| 3           | RDRW - DRAWER SHROUD           | I        |
| 4           | SLIDE - 12" FULL TRAVEL        | 2        |
| 5           | LOC KEY-LOCK WITH NUT H-7.5 MM | 1        |
| 6           | PLASTIC HANDLE                 | I        |

## PART NUMBERS RDRW1900812BK1 PAINTED BLACK TEXTURED RDRW1900812CG1 PAINTED GREY/BEIGE TEXTURED RDRW1900812LG1 PAINTED RAL7035 TEXTURED

## NOTES

Maximum Weight 60 lb No Rear Support Maximum Weight 120 lb Rear Supported Mounting Hardware Included

Data subject to change without no