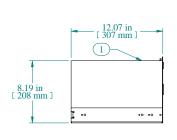

SIDE VIEW WITHOUT SHROUD

| Item Number | Title                          | Quantity |
|-------------|--------------------------------|----------|
| 1           | RDRW - DRAWER BODY             | ſ        |
| 2           | RDRW - DRAWER PLATE            | 1        |
| 3           | RDRW - DRAWER SHROUD           | I        |
| 4           | SLIDE - 12" FULL TRAVEL        | 2        |
| 5           | LOC KEY-LOCK WITH NUT H-7.5 MM | 1        |
| 6           | PLASTIC HANDLE                 | I        |