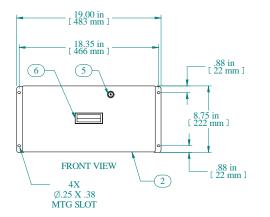

SIDE VIEW WITHOUT SHROUD

| Item Number | Title                          | Quantity |
|-------------|--------------------------------|----------|
| 1           | RDRW - DRAWER BODY             | ſ        |
| 2           | RDRW - DRAWER PLATE            | 1        |
| 3           | RDRW - DRAWER SHROUD           | I        |
| 4           | SLIDE - 12" FULL TRAVEL        | 2        |
| 5           | LOC KEY-LOCK WITH NUT H-7.5 MM | 1        |
| 6           | PLASTIC HANDLE                 | I        |

## NOTES

Maximum Weight 60 lb No Rear Support Maximum Weight 120 lb Rear Supported Mounting Hardware Included

Data subject to change without notice. Isometric drawing not to scale.