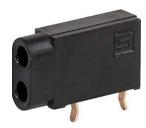

## **Mating Outlets/Connectors**

Category / Description

Test Jacks & Probes Overview complete

PB 1151 Test Jack, PCB Mounting, Ø 2 mm, 6.3 A

Test Jacks & Probes further types to PS 1161

PB 1151