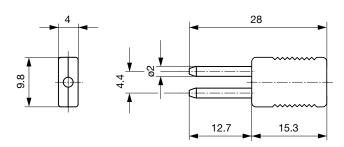

max. 5 A or 50 VAC   |
|                            | @ 1000 Insertions:           |
|                            | 100 W / max. 2 A or 75 VDC   |
|                            | 150 W / max. 5 A or 50 VAC   |
| Contact resistance         | $< 7\text{m}\Omega$ at 20 mV |
| Allowable Operation Temp.  | -25 °C to 70 °C              |

| Resistance to Soldering Heat | 260 °C / 5 sec acc. to IEC 60068-2- |  |
|------------------------------|-------------------------------------|--|
|                              | 20, Test Tb, method 1A              |  |
| Weight                       | 1.1 g                               |  |
| Material: Housing            | Thermoplastic (PC), UL 94V-2        |  |
| Surface of contacts          | gold plated, Thickness 2.0 µm       |  |

#### **Dimensions**



## **Diagrams**



#### **All Variants**

| Product group | Color | Order Number |
|---------------|-------|--------------|
| Test Probe    | black | 0040.1161    |
| Test Probe    | red   | 0040.1162    |

Availability for all products can be searched real-time:http://www.schurter.com/Stock-Check/Stock-Check-SCHURTER

100 Pcs Packaging unit

## **Mating Outlets/Connectors**

Category / Description



Test Jacks & Probes Overview complete

PB 1151 Test Jack, PCB Mounting, Ø 2 mm, 6.3 A

Test Jacks & Probes further types to PS 1161

PB 1151