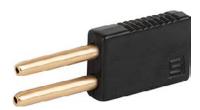

# PS 1161 Test Probe, Ø 2 mm, 6.3 A

# **Description**

- Test Probe diameter 2.0 mm