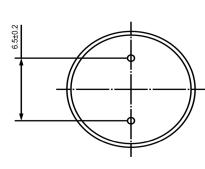

## **BOTTOM VIEW**

| S                     | Specifications     |       | Notes                         |                               | Revision History          |             |            |            |             |            |
|-----------------------|--------------------|-------|-------------------------------|-------------------------------|---------------------------|-------------|------------|------------|-------------|------------|
| Description           | Value              | Unit  |                               |                               | Version                   | Description |            |            | Date        | Approved   |
| Technology            | Electro-Mechanical |       | 1) All dimensions are in mm u | 1                             | Released from Engineering |             |            | 10/21/2013 | J.S         |            |
| Resonant Frequency    | 2,400              | (Hz)  | 2) All parts meet RoHS        |                               |                           |             |            |            |             |            |
| Rated Voltage         | 1.5                | (V)   |                               |                               |                           |             |            |            |             |            |
| SPL @ 10cm            | 80                 | (dBA) |                               |                               |                           |             |            |            |             |            |
| Coil Resistance       | 16                 | (ohm) |                               |                               |                           |             |            |            |             |            |
| Mount Type            | Thru Hole          |       |                               |                               |                           |             |            |            |             |            |
| Voltage Range         | 1~2                | (V)   |                               |                               |                           |             |            |            |             |            |
| Max Rated Current     | 30                 | (mA)  |                               |                               |                           |             |            |            |             |            |
| Housing Material      | NORYL              |       |                               |                               | Drawn by                  | Date        | Checked by | Date       | Approved by | Date       |
| Operating Temperature | -30 ~ +75          | °C    |                               |                               | A.B.                      | 10/21/2013  | C.E.       | 10/21/2013 | J.S         | 10/21/2013 |
| Storage Temperature   | -40 ~ +85          | °C    |                               | Electro-Mechanical Transducer |                           | TE122401-4  |            |            |             |            |
| Weight                | 2                  | (g)   |                               |                               |                           |             |            |            |             |            |