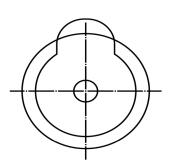

## **BOTTOM VIEW**

| S                     | Specifications     |       | Notes                         |                               | Revision History          |             |            |            |             |            |
|-----------------------|--------------------|-------|-------------------------------|-------------------------------|---------------------------|-------------|------------|------------|-------------|------------|
| Description           | Value              | Unit  |                               |                               | Version                   | Description |            |            | Date        | Approved   |
| Technology            | Electro-Mechanical |       | 1) All dimensions are in mm u | 1                             | Released from Engineering |             |            | 10/21/2013 | J.S         |            |
| Resonant Frequency    | 2,400              | (Hz)  | 2) All parts meet RoHS        |                               |                           |             |            |            |             |            |
| Rated Voltage         | 1.5                | (V)   |                               |                               |                           |             |            |            |             |            |
| SPL @ 10cm            | 80                 | (dBA) |                               |                               |                           |             |            |            |             |            |
| Coil Resistance       | 16                 | (ohm) |                               |                               |                           |             |            |            |             |            |
| Mount Type            | Thru Hole          |       |                               |                               |                           |             |            |            |             |            |
| Voltage Range         | 1~2                | (V)   |                               |                               |                           |             |            |            |             |            |
| Max Rated Current     | 30                 | (mA)  |                               |                               |                           |             |            |            |             |            |
| Housing Material      | NORYL              |       |                               |                               | Drawn by                  | Date        | Checked by | Date       | Approved by | Date       |
| Operating Temperature | -30 ~ +75          | °C    |                               |                               | A.B.                      | 10/21/2013  | C.E.       | 10/21/2013 | J.S         | 10/21/2013 |
| Storage Temperature   | -40 ~ +85          | °C    |                               | Electro-Mechanical Transducer |                           | TE122401-4  |            |            |             |            |
| Weight                | 2                  | (g)   |                               |                               |                           |             |            |            |             |            |