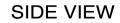

## **BOTTOM VIEW**

| S                     | Specifications     |       | Notes                         |                               | Revision History          |             |            |            |             |            |
|-----------------------|--------------------|-------|-------------------------------|-------------------------------|---------------------------|-------------|------------|------------|-------------|------------|
| Description           | Value              | Unit  |                               |                               | Version                   | Description |            |            | Date        | Approved   |
| Technology            | Electro-Mechanical |       | 1) All dimensions are in mm u | 1                             | Released from Engineering |             |            | 10/21/2013 | J.S         |            |
| Resonant Frequency    | 2,400              | (Hz)  | 2) All parts meet RoHS        |                               |                           |             |            |            |             |            |
| Rated Voltage         | 1.5                | (V)   |                               |                               |                           |             |            |            |             |            |
| SPL @ 10cm            | 80                 | (dBA) |                               |                               |                           |             |            |            |             |            |
| Coil Resistance       | 16                 | (ohm) |                               |                               |                           |             |            |            |             |            |
| Mount Type            | Thru Hole          |       |                               |                               |                           |             |            |            |             |            |
| Voltage Range         | 1~2                | (V)   |                               |                               |                           |             |            |            |             |            |
| Max Rated Current     | 30                 | (mA)  |                               |                               |                           |             |            |            |             |            |
| Housing Material      | NORYL              |       |                               |                               | Drawn by                  | Date        | Checked by | Date       | Approved by | Date       |
| Operating Temperature | -30 ~ +75          | °C    |                               |                               | A.B.                      | 10/21/2013  | C.E.       | 10/21/2013 | J.S         | 10/21/2013 |
| Storage Temperature   | -40 ~ +85          | °C    |                               | Electro-Mechanical Transducer |                           | TE122401-4  |            |            |             |            |
| Weight                | 2                  | (g)   |                               |                               |                           |             |            |            |             |            |