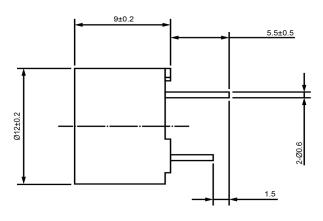

## **BOTTOM VIEW**

| S                     | Specifications     |       | Notes                         |                               | Revision History          |             |            |            |             |            |
|-----------------------|--------------------|-------|-------------------------------|-------------------------------|---------------------------|-------------|------------|------------|-------------|------------|
| Description           | Value              | Unit  |                               |                               | Version                   | Description |            |            | Date        | Approved   |
| Technology            | Electro-Mechanical |       | 1) All dimensions are in mm u | 1                             | Released from Engineering |             |            | 10/21/2013 | J.S         |            |
| Resonant Frequency    | 2,400              | (Hz)  | 2) All parts meet RoHS        |                               |                           |             |            |            |             |            |
| Rated Voltage         | 1.5                | (V)   |                               |                               |                           |             |            |            |             |            |
| SPL @ 10cm            | 80                 | (dBA) |                               |                               |                           |             |            |            |             |            |
| Coil Resistance       | 16                 | (ohm) |                               |                               |                           |             |            |            |             |            |
| Mount Type            | Thru Hole          |       |                               |                               |                           |             |            |            |             |            |
| Voltage Range         | 1~2                | (V)   |                               |                               |                           |             |            |            |             |            |
| Max Rated Current     | 30                 | (mA)  |                               |                               |                           |             |            |            |             |            |
| Housing Material      | NORYL              |       |                               |                               | Drawn by                  | Date        | Checked by | Date       | Approved by | Date       |
| Operating Temperature | -30 ~ +75          | °C    |                               |                               | A.B.                      | 10/21/2013  | C.E.       | 10/21/2013 | J.S         | 10/21/2013 |
| Storage Temperature   | -40 ~ +85          | °C    |                               | Electro-Mechanical Transducer |                           | TE122401-4  |            |            |             |            |
| Weight                | 2                  | (g)   |                               |                               |                           |             |            |            |             |            |