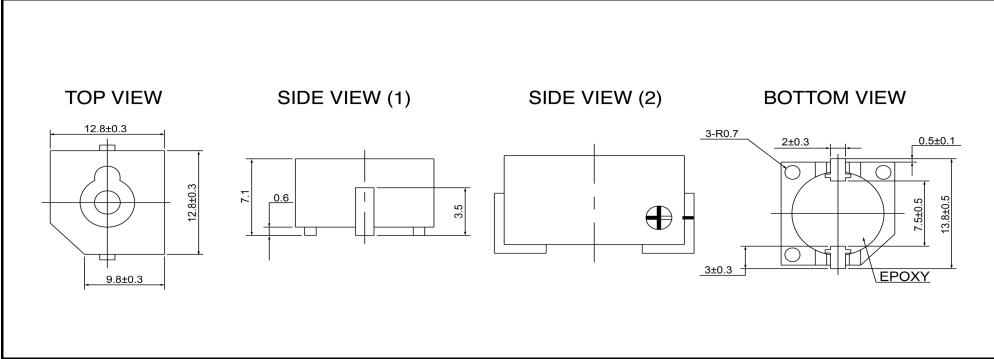

| Specifications        |                    |       | Notes                                              |                               | Revision History |                           |            |            |             |            |
|-----------------------|--------------------|-------|----------------------------------------------------|-------------------------------|------------------|---------------------------|------------|------------|-------------|------------|
| Description           | Value              | Unit  | - Notes                                            |                               | Version          | Description               |            |            | Date        | Approved   |
| Technology            | Electro-Mechanical |       | 1) All dimensions are in mm unless otherwise noted |                               | 1                | Released from Engineering |            |            | 10/21/2013  | J.S        |
| Resonant Frequency    | 2,400              | (Hz)  | 2) All parts meet RoHS                             |                               |                  |                           |            |            |             |            |
| Rated Voltage         | 5                  | (V)   |                                                    |                               |                  |                           |            |            |             |            |
| SPL @ 10cm            | 85                 | (dBA) |                                                    |                               |                  |                           |            |            |             |            |
| Coil Resistance       | 45                 | (ohm) |                                                    |                               |                  |                           |            |            |             |            |
| Mount Type            | Surface Mount      |       |                                                    |                               |                  |                           |            |            |             |            |
| Voltage Range         | 3~8                | (V)   |                                                    |                               |                  |                           |            |            |             |            |
| Max Rated Current     | 40                 | (mA)  |                                                    |                               |                  |                           |            |            |             |            |
| Housing Material      | PPS                |       |                                                    |                               | Drawn by         | Date                      | Checked by | Date       | Approved by | Date       |
| Operating Temperature | -30 ~ +70          | °C    |                                                    |                               | A.B.             | 10/21/2013                | C.E.       | 10/21/2013 | J.S         | 10/21/2013 |
| Storage Temperature   | -40 ~ +85          | °C    |                                                    | Electro-Mechanical Transducer |                  | TE122405-5                |            |            |             |            |
| Weight                | 2                  | (g)   |                                                    |                               |                  |                           |            |            |             |            |