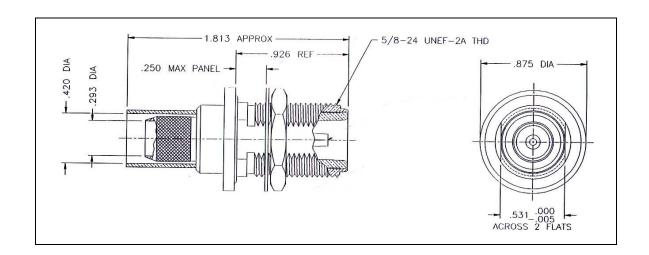

## **I. MATERIALS & FINISHES**

center contact: Gold Plated Beryllium Copper

outer contact: Nickel Plated Brass

body: Nickel Plated Brass

crimp sleeve: Nickel Plated Copper

dielectric: Teflon® PTFE gasket: Silicone Rubber

shrink sleeve: Adhesive Lined Polyolefin attachment: braid crimp .429" hex

## **II. ELECTRICAL PROPERTIES**

impedance: 50 ohms

working voltage: 1000 vrms (max) vswr: 1.25:1 (max) up to 2 GHz insertion loss:  $0.15 \text{ x } \sqrt{\text{Fghz}}$ 

| Unless otherwise specified, dimensions are in inches. Tolerances are applicable when specified. | Annrovals |     |         | TIMES MICROWAVE SYSTEMS Wallingford, CT 06492                |       |    |        |               |  |
|-------------------------------------------------------------------------------------------------|-----------|-----|---------|--------------------------------------------------------------|-------|----|--------|---------------|--|
| ified.                                                                                          | Drawn     | JCL | 3/25/96 | (203) 949-8400; (203) 949-8423.Fax<br>www.timesmicrowave.com |       |    |        |               |  |
| These drawings and specifications contain proprietary information                               |           |     |         | EZ-400-NF-BH Type-N female Bulkhead for LMR-400 Cable        |       |    |        |               |  |
| which is the property of Times Microwave                                                        |           |     |         | Size                                                         |       |    |        | ng No.:       |  |
| Systems.                                                                                        |           |     |         | Α                                                            | 68999 |    |        | 3190-518      |  |
|                                                                                                 |           |     |         | Scale: NA                                                    |       | Re | v. (A) | Sheet: 1 of 1 |  |