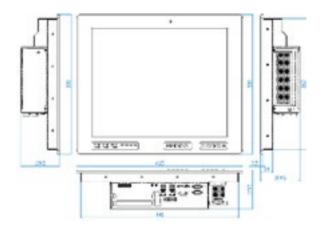

|

### **Features**

- Supports 2nd/3rd Generation Intel<sup>®</sup> Core<sup>™</sup> Processor
- DDR3-1333 memory support up to 16GB
- 2MB battery backup SRAM
- iSMART for EuP/ErP power saving, auto-scheduler and power resume
- 12V~24V wide-range DC-in power input
- Auto brightness adjustment w/ front dimming sensor
- Front keypads for OSD adjustment and function keys
- IP65 front panel protection
- 5-wire resistive touch panel
- 2x PCI expansion slot

# **Ordering Information**

IPPC19A9-RE

19" Modular Panel PC with resistive touch Intel® Core™ i3-2340UE 1.3GHz CPU, 4GB DDR3-1333 SO-DIMM, 320G HDD, 12V-24V wide range DC input

## **Dimensions**