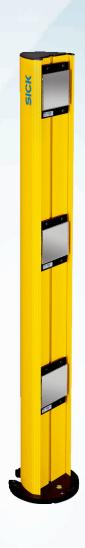

#### Features

| Model                             | Mirror columns with up to 4 adjustable individual mirrors |  |
|-----------------------------------|-----------------------------------------------------------|--|
| Suitable for                      | Multiple light beam safety devices                        |  |
| Suitable for number of beams 3    |                                                           |  |
| Suitable for beam separation      | 400 mm                                                    |  |
| Type of diversion                 | Horizontal                                                |  |
| Mechanical data                   |                                                           |  |
| Number of mirrors                 | 3                                                         |  |
| Mirror length                     | 90 mm                                                     |  |
| Mirror width                      | 100 mm                                                    |  |
| Column height                     | 1,185 mm                                                  |  |
| Height of first beam above ground | 300 mm                                                    |  |
| Dimensional drawing               |                                                           |  |
| L1                                | 300 mm                                                    |  |
| L2                                | 400 mm                                                    |  |
| L3                                | 400 mm                                                    |  |
| L5                                | 1,185 mm                                                  |  |
| Weight                            | 6,600 g                                                   |  |