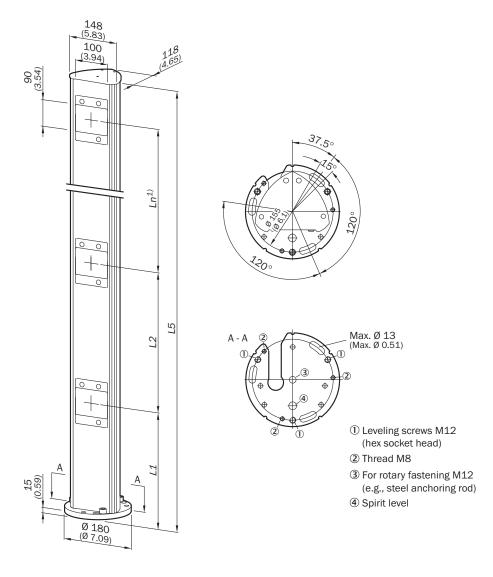

#### Features

| Model                             | Mirror columns with up to 4 adjustable individual mirrors |  |
|-----------------------------------|-----------------------------------------------------------|--|
| Suitable for                      | Multiple light beam safety devices                        |  |
| Suitable for number of beams 3    |                                                           |  |
| Suitable for beam separation      | 400 mm                                                    |  |
| Type of diversion                 | Horizontal                                                |  |
| Mechanical data                   |                                                           |  |
| Number of mirrors                 | 3                                                         |  |
| Mirror length                     | 90 mm                                                     |  |
| Mirror width                      | 100 mm                                                    |  |
| Column height                     | 1,185 mm                                                  |  |
| Height of first beam above ground | 300 mm                                                    |  |
| Dimensional drawing               |                                                           |  |
| L1                                | 300 mm                                                    |  |
| L2                                | 400 mm                                                    |  |
| L3                                | 400 mm                                                    |  |
| L5                                | 1,185 mm                                                  |  |
| Weight                            | 6,600 g                                                   |  |

MIRROR COLUMNS AND DEVICE COLUMNS

Dimensional drawing (Dimensions in mm (inch))

Horizontal deflection.Pay attention to the reduction of the scanning range!