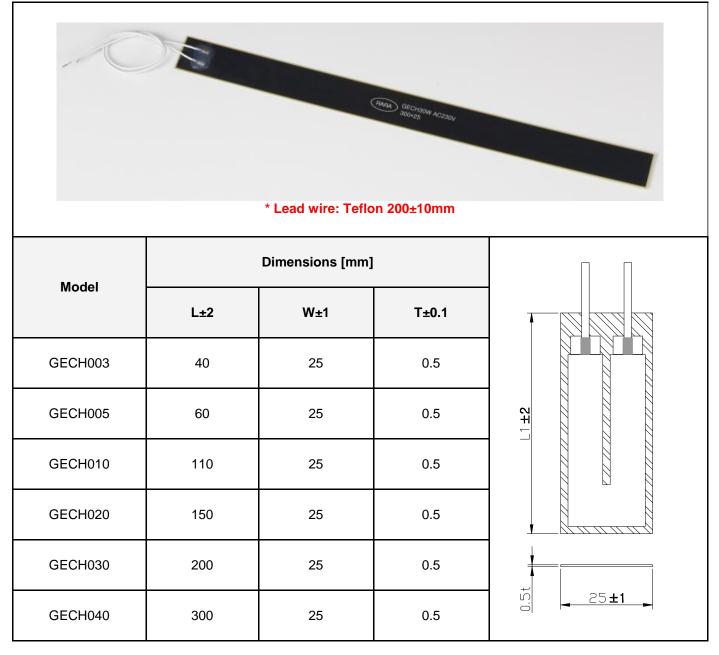

#### DIMENSIONS

Tel: 82-32-817-4325

Fax: 82-32-817-4329

**Resistors And** 

**Resistive Applications** 

(RARA)