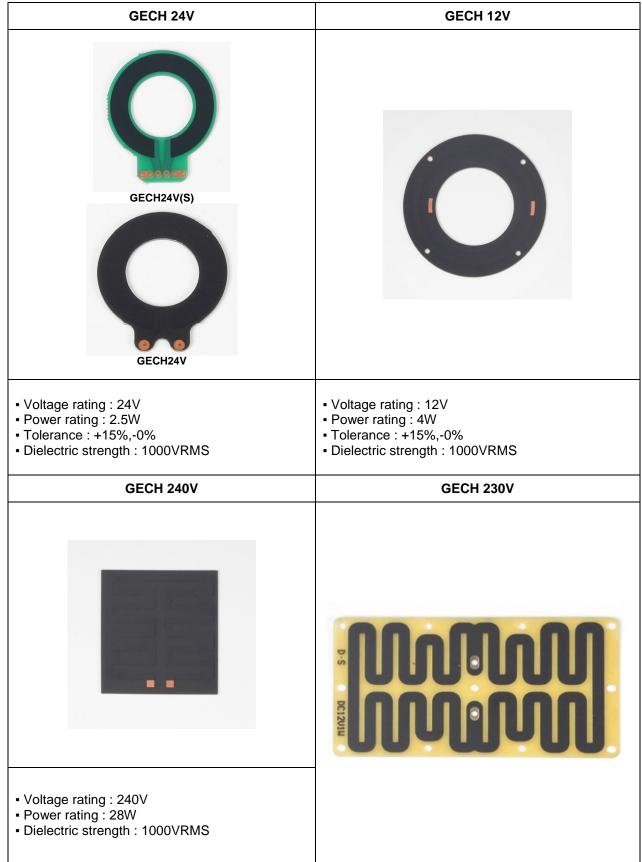

| 40W                             |               |                                   |                         |
| GECH050 | 50W                             |               |                                   |                         |

## CHARACTERISTICS

| Max. Surrounding Ambient Temp. | -40C to +100C                                   |
|--------------------------------|-------------------------------------------------|
| Insulation Resistance          | 20MΩ minimum                                    |
| Dielectric Strength            | AC500V for 1minute<br>Max leakage current : 2mA |

## ■ ORDERING PROCEDURE EXAMPLE



#### DIMENSIONS

Tel: 82-32-817-4325

Fax: 82-32-817-4329

**Resistors And** 

**Resistive Applications** 

(RARA)



# ■ OTHER TYPES OF GLASS EPOXY CARBON HEATER