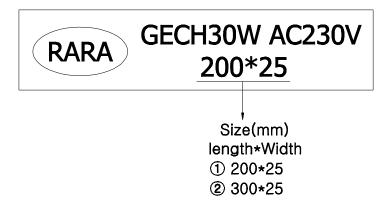

|                         |
| GECH030 | 30W                             |               |                                   |                         |
| GECH040 | 40W                             |               |                                   |                         |
| GECH050 | 50W                             |               |                                   |                         |

## CHARACTERISTICS

| Max. Surrounding Ambient Temp. | -40C to +100C                                   |
|--------------------------------|-------------------------------------------------|
| Insulation Resistance          | 20MΩ minimum                                    |
| Dielectric Strength            | AC500V for 1minute<br>Max leakage current : 2mA |

## ■ ORDERING PROCEDURE EXAMPLE



#### DIMENSIONS

Tel: 82-32-817-4325

Fax: 82-32-817-4329

**Resistors And** 

**Resistive Applications** 

(RARA)



# ■ OTHER TYPES OF GLASS EPOXY CARBON HEATER