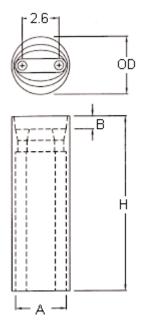

Dimensions: Millimetres

## **Specification Table**

| Туре                         | Height<br>(H) | Overall<br>Diameter<br>(OD)                                   | Α   | В   | Part Number |
|------------------------------|---------------|---------------------------------------------------------------|-----|-----|-------------|
|                              | 3             | 3<br>4<br>5<br>6.1<br>10<br>13<br>4.2<br>16<br>17<br>20<br>22 | -   | -   | LED3-3      |
|                              | 4             |                                                               | 3.5 | -   | LED3-4      |
|                              | 5             |                                                               |     | 0.9 | LED3-5      |
|                              | 6.1           |                                                               |     |     | LED3-6      |
|                              | 10            |                                                               | 3.6 |     | LED3-10     |
| Round 2 Pin LED Holder - 3mm | 13            |                                                               |     |     | LED3-13     |
|                              | 16            |                                                               |     |     | LED3-16     |
|                              | 17            |                                                               | 3.5 |     | LED3-17     |
|                              | 20            |                                                               |     |     | LED3-20     |
|                              | 22            |                                                               |     |     | LED3-22     |
|                              | 23            |                                                               | -   |     | LED3-23     |