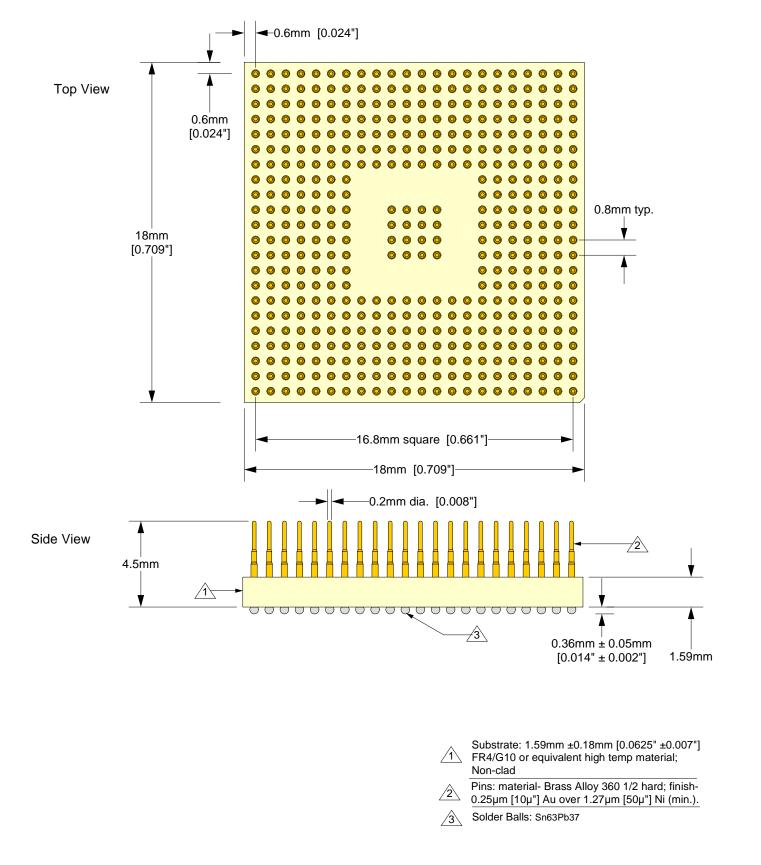

## Description: Giga-snaP BGA SMT Foot

436 position terminal pins (0.8mm centers, 20x20 array) to SMT solder balls (BGA type). Pin asignment 1:1.

<u>Tolerances:</u> diameters ±0.03mm [±0.001"], PCB perimeters ±0.13mm [±0.005"], PCB thicknesses ±0.18mm [±0.007"], pitches (from true position) ±0.08mm [±0.003"], all other tolerances ±0.13mm [±0.005"] unless stated otherwise. Materials and specifications are subject to change without notice.