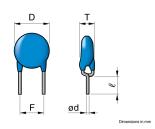

|                  | Size           |  |
|------------------|----------------|--|
| Diameter(D)      | 5.50mm Max.    |  |
| Thickness(T)     | 5.00mm Max.    |  |
| Lead Gap(F)      | 5.00mm ±1.50mm |  |
| Lead Diameter(d) | 0.60mm ±0.05mm |  |