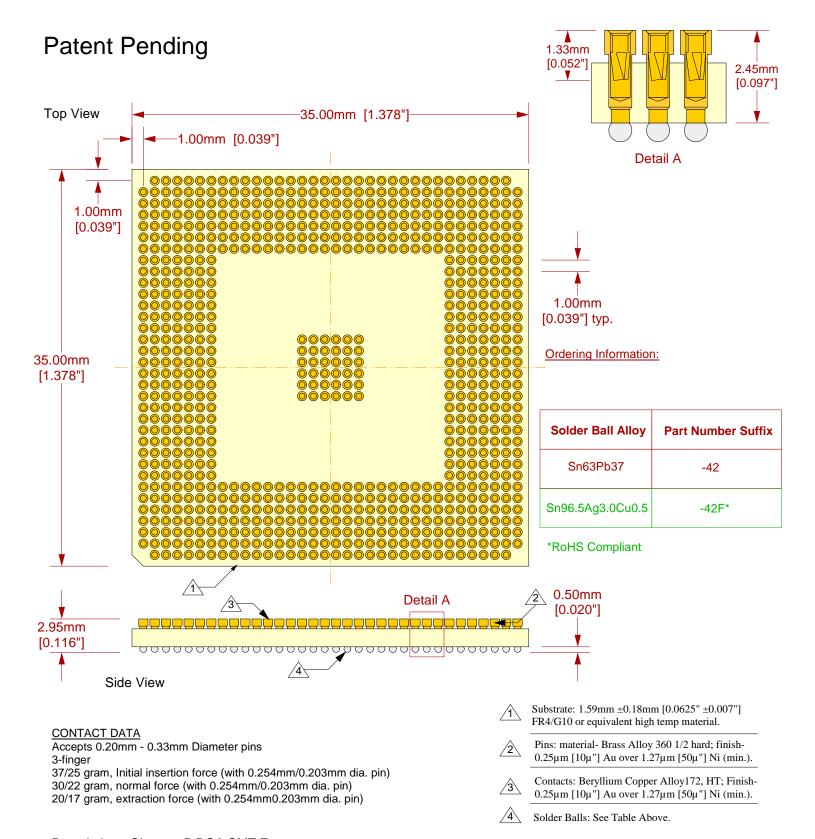

Description: Giga-snaP BGA SMT Foot

788 position (1.0mm pitch) gold plated female receptacle pins to SMT solder balls (BGA type). Pin asignment 1:1.

<u>Tolerances:</u> diameters ±0.03mm [±0.001"], PCB perimeters ±0.13mm [±0.005"], PCB thicknesses ±0.18mm [±0.007"], pitches (from true position) ±0.08mm [±0.003"], all other tolerances ±0.13mm [±0.005"] unless stated otherwise. Materials and specifications are subject to change without notice.