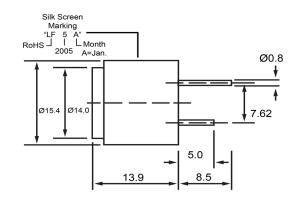

## SIDE VIEW

| Specifications        |           |       | Notes                                              |                  | Revision History |                           |            |            |             |            |
|-----------------------|-----------|-------|----------------------------------------------------|------------------|------------------|---------------------------|------------|------------|-------------|------------|
| Description           | Value     | Unit  | Notes                                              |                  | Version          | Description               |            |            | Date        | Approved   |
| Technology            | Piezo     |       | 1) All dimensions are in mm unless otherwise noted |                  | 1                | Released from Engineering |            |            | 10/21/2013  | J.S        |
| Resonant Frequency    | 4,000     | (Hz)  | 2) All parts meet RoHS                             |                  |                  |                           |            |            |             |            |
| Rated Voltage         | 12        | (V)   | 7                                                  |                  |                  |                           |            |            |             |            |
| SPL @ 10cm            | 85        | (dBA) | ]                                                  |                  |                  |                           |            |            |             |            |
| Tone                  | Single    |       |                                                    |                  |                  |                           |            |            |             |            |
| Mount Type            | Thru-hole |       |                                                    |                  |                  |                           |            |            |             |            |
| Voltage Range         | 1~18      | (V)   |                                                    |                  |                  |                           |            |            |             |            |
| Max Rated Current     | 20        | (mA)  |                                                    |                  |                  |                           |            |            |             |            |
| Housing Material      | PC        |       |                                                    |                  | Drawn by         | Date                      | Checked by | Date       | Approved by | Date       |
| Operating Temperature | -20 ~ +60 | °C    |                                                    |                  | A.B.             | 10/21/2013                | C.E.       | 10/21/2013 | J.S         | 10/21/2013 |
| Storage Temperature   | -20 ~ +60 | °C    |                                                    | Piezo Indicator  |                  | IP154012-1                |            |            |             |            |
| Weight                | 2.5       | (g)   |                                                    | Fiezo ilidicator | 15124012-1       |                           |            |            |             |            |