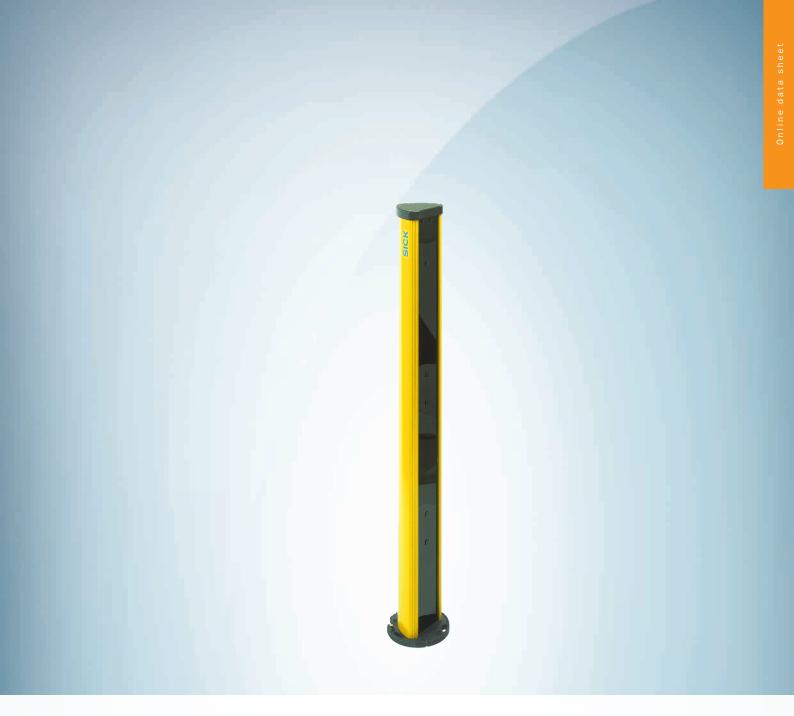

# PUM12-S02

Device columns for outdoor use

**MIRROR COLUMNS AND DEVICE COLUMNS** 

#### **Features**

| Model                        | Device columns with front screen heating for outdoor use |
|------------------------------|----------------------------------------------------------|
| Suitable for                 | Multiple light beam safety devices                       |
| Suitable for number of beams | 2                                                        |
| Suitable for beam separation | 500 mm                                                   |

#### Mechanical data

| Column height                     | 1,223 mm |
|-----------------------------------|----------|
| Max. installation length          | 1,203 mm |
| Height of first beam above ground | 400 mm   |
| Dimensional drawing               |          |
| L1                                | 400 mm   |
| L2                                | 500 mm   |
| L5                                | 1,223 mm |
| Weight                            | 9,770 g  |