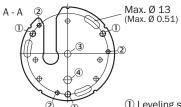

## Dimensional drawing (Dimensions in mm (inch))

- ① Leveling screws M12 (hex socket head)
- ② Thread M8
- ③ For rotary fastening M12 (e.g., steel anchoring rod)
- 4 Spirit level