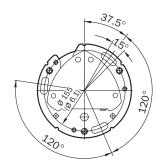

## Dimensional drawing (Dimensions in mm (inch))

- ① Leveling screws M12 (hex socket head)
- ② Thread M8
- ③ For rotary fastening M12 (e.g., steel anchoring rod)
- 4 Spirit level