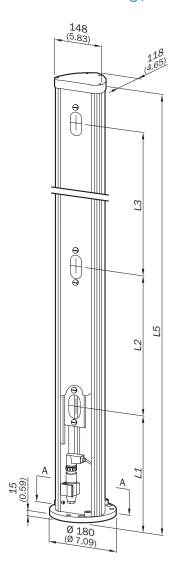

#### Mechanical data

| Column height                     | 1,223 mm |
|-----------------------------------|----------|
| Max. installation length          | 1,203 mm |
| Height of first beam above ground | 400 mm   |
| Dimensional drawing               |          |
| L1                                | 400 mm   |
| L2                                | 500 mm   |
| L5                                | 1,223 mm |
| Weight                            | 9,770 g  |

## Dimensional drawing (Dimensions in mm (inch))

- ① Leveling screws M12 (hex socket head)
- ② Thread M8
- ③ For rotary fastening M12 (e.g., steel anchoring rod)
- 4 Spirit level