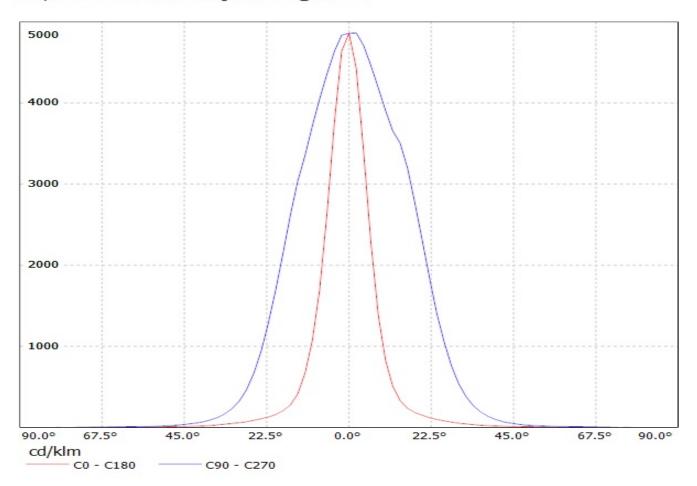

## **OPTICAL PROPERTIES**

Viewing Light Effi-

LED Angle Beam ciency cd/lm Connector

Golden Dragon+ 36+12 deg Oval 89 % 5.300 -

Luminaire: Ledil Oy CA12047\_TINA2-O (OSRAM Golden Dragon+ 82 lm @ 250 mA) Efficiency=89% Lamps: 1 x OSRAM Golden Dragon+ 82 lm @ 250 mA

| NOTE: The typical diverged tolerance. The typical tot is half of the peak value. | gence will be change<br>al divergence is the f | d by different color, oull angle measured w | chip size and chip position<br>here the luminous intensity | 1 |
|----------------------------------------------------------------------------------|------------------------------------------------|---------------------------------------------|------------------------------------------------------------|---|
|                                                                                  |                                                |                                             |                                                            |   |
|                                                                                  |                                                |                                             |                                                            |   |
|                                                                                  |                                                |                                             |                                                            |   |
|                                                                                  |                                                |                                             |                                                            |   |
|                                                                                  |                                                |                                             |                                                            |   |
|                                                                                  |                                                |                                             |                                                            |   |
|                                                                                  |                                                |                                             |                                                            |   |