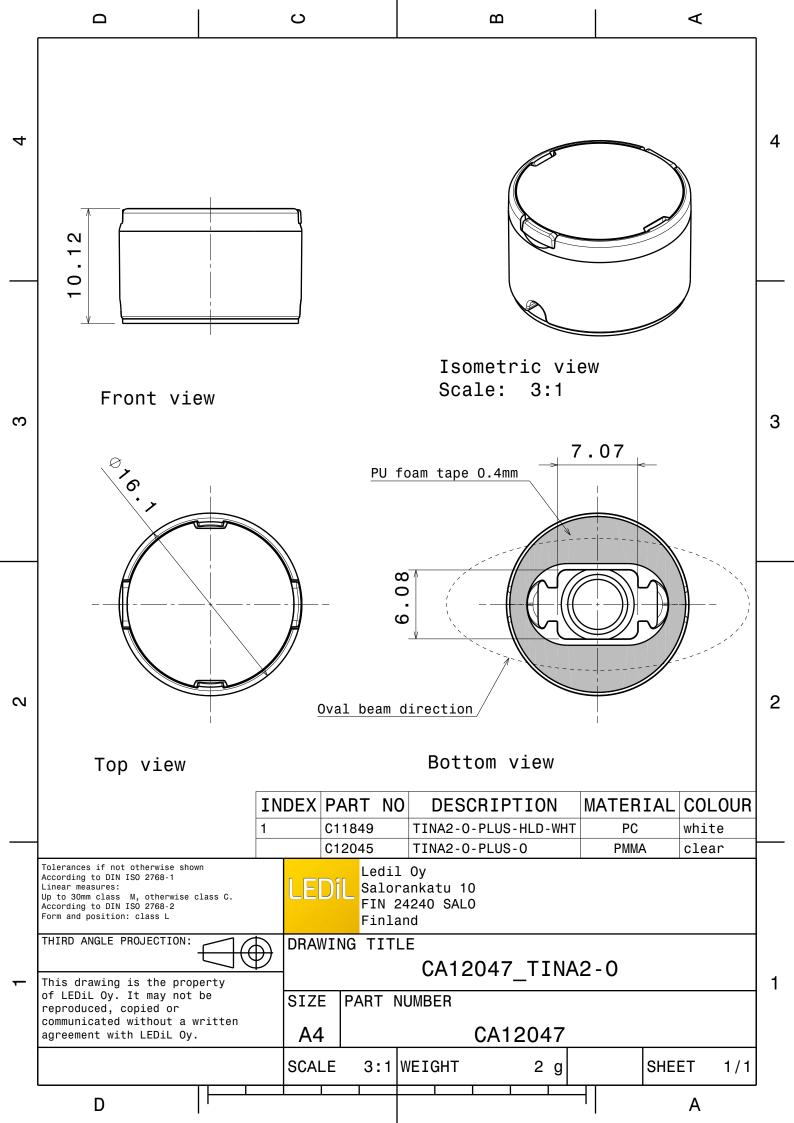

## **DETAILS**

Product Number CA12047\_TINA2-O

Family Tina
Type Assembly
Color white
Diameter 16,1 mm
Height 10,12 mm
Style round
Optic Material PMMA

**Holder Material** 

Fastening tape

**Status** production ready

## **OPTICAL PROPERTIES**

Viewing Light Effi-

LED Angle Beam ciency cd/lm Connector

Golden Dragon+ 36+12 deg Oval 89 % 5.300 -

Luminaire: Ledil Oy CA12047\_TINA2-O (OSRAM Golden Dragon+ 82 lm @ 250 mA) Efficiency=89% Lamps: 1 x OSRAM Golden Dragon+ 82 lm @ 250 mA