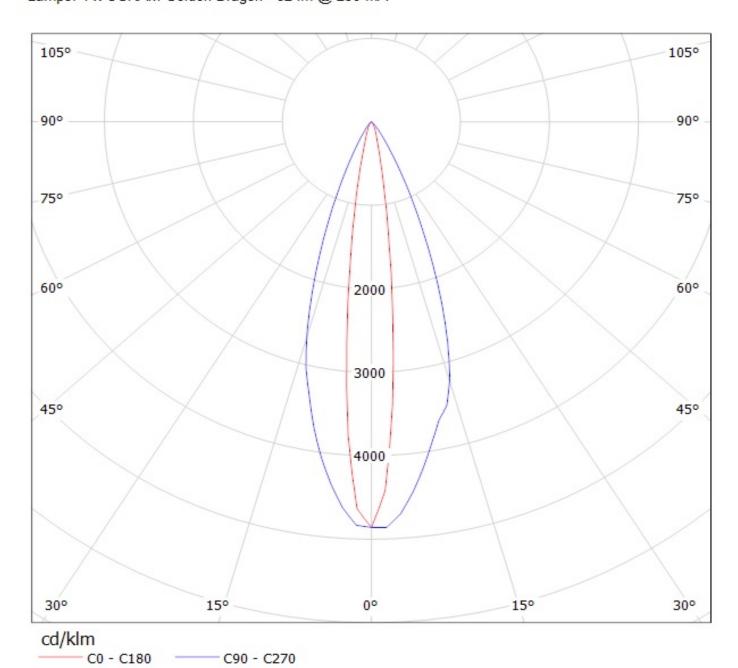

## **OPTICAL PROPERTIES**

Viewing Light Effi-

LED Angle Beam ciency cd/lm Connector

Golden Dragon+ 36+12 deg Oval 89 % 5.300 -

Luminaire: Ledil Oy CA12047\_TINA2-O (OSRAM Golden Dragon+ 82 lm @ 250 mA) Efficiency=89% Lamps: 1 x OSRAM Golden Dragon+ 82 lm @ 250 mA