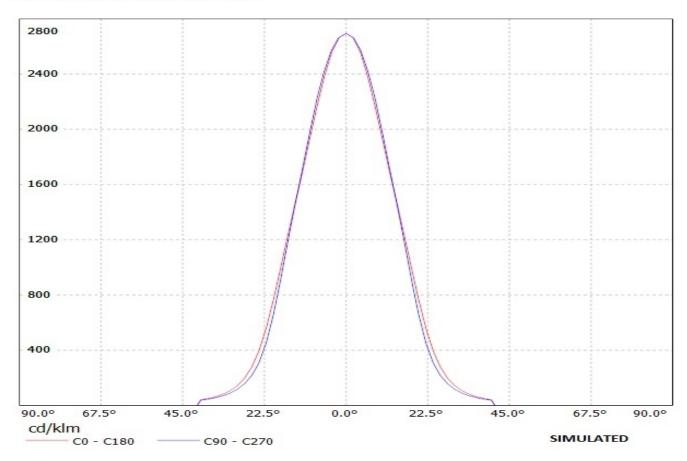

### Ledil Oy FA10301\_OSS-M FA10301\_OSS-M / LDC (Linear)

Luminaire: Ledil Oy FA10301\_OSS-M FA10301\_OSS-M Lamps: 1 x Osram-os Golden Dragon+