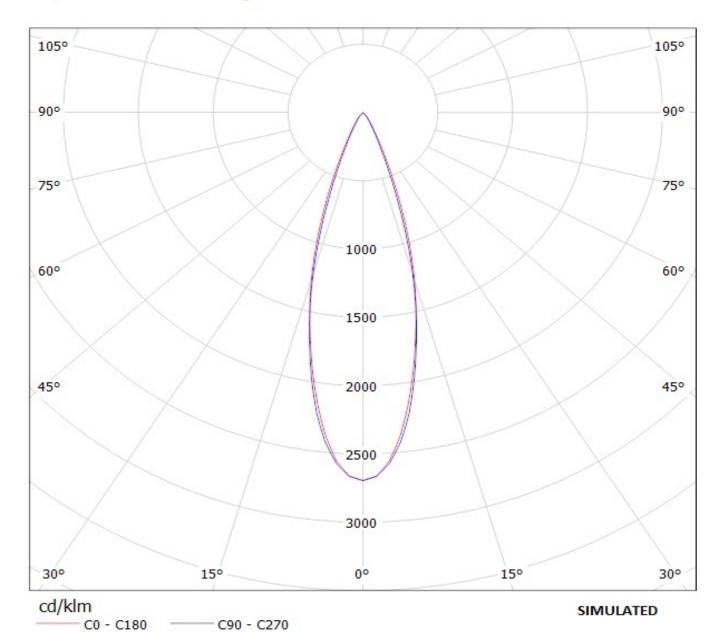

## Ledil Oy FA10301\_OSS-M FA10301\_OSS-M / LDC (Polar)

Luminaire: Ledil Oy FA10301\_OSS-M FA10301\_OSS-M Lamps: 1 x Osram-os Golden Dragon+

| NOTE: The typical diverged tolerance. The typical tot is half of the peak value. | gence will be change<br>al divergence is the f | d by different color, oull angle measured w | chip size and chip position<br>here the luminous intensity | 1 |
|----------------------------------------------------------------------------------|------------------------------------------------|---------------------------------------------|------------------------------------------------------------|---|
|                                                                                  |                                                |                                             |                                                            |   |
|                                                                                  |                                                |                                             |                                                            |   |
|                                                                                  |                                                |                                             |                                                            |   |
|                                                                                  |                                                |                                             |                                                            |   |
|                                                                                  |                                                |                                             |                                                            |   |
|                                                                                  |                                                |                                             |                                                            |   |
|                                                                                  |                                                |                                             |                                                            |   |