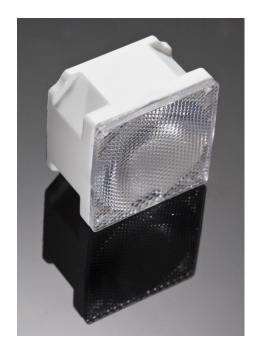

#### **DETAILS**

Product Number FA10301\_OSS-M

Family Rose
Type Assembly
Color white

**Diameter** 21,6 + 21,6 mm

Height 13,9 mm
Style square
Optic Material PC

**Holder Material** 

Fastening tape

**Status** production ready