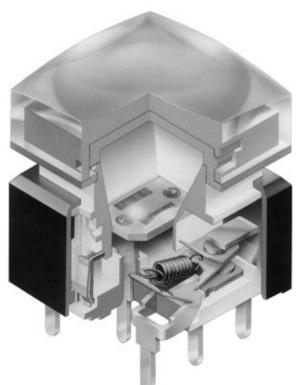

## Distinctive Characteristics

Wide selection of illumination effects is achieved with single and bicolor, 1- or 6-element LEDs in flat, beveled, or sculptured caps.

Alternating legends in choice of sculptured or flat caps, combined with super bright bicolor LED.

Combination of PCB mountability and short body allows use in compact applications.

Small behind panel dimension for snap-in mounting in tight spaces.

Snap-acting contact mechanism provides sensitive actuation with audible feedback; quick-make, quick-break characteristic limits arcing and prolongs electrical life.

Latchdown mechanism, independent of switching mechanism, gives outstanding stability and reliability plus visible and tactile indication of circuit status.

Terminals are epoxy sealed to lock out flux, solvents, and other contaminants.

Momentary and alternate action circuits available in the same space-saving body size.

Matching indicators available.