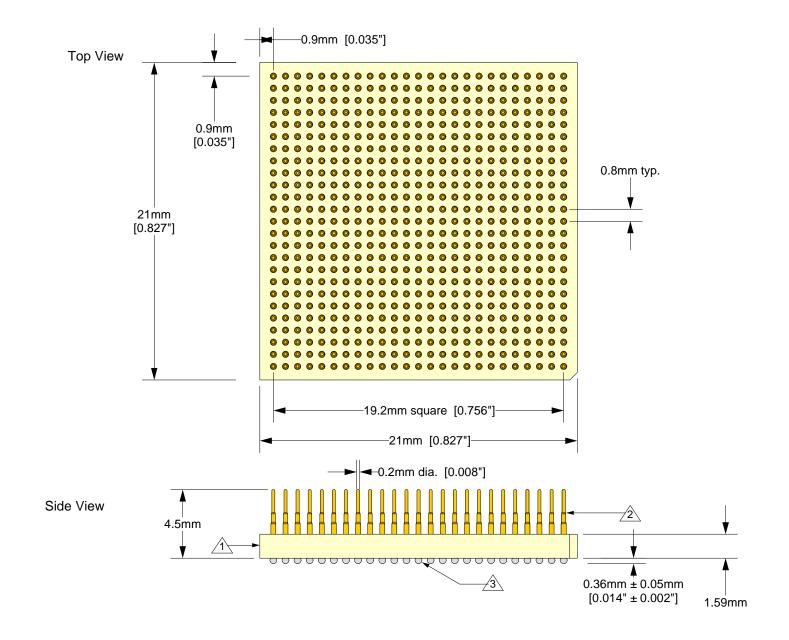

Substrate: 1.59mm ±0.18mm [0.0625" ±0.007"] FR4/G10 or equivalent high temp material; Non-clad

Pins: material- Brass Alloy 360 1/2 hard; finish-0.25µm [10µ"] Au over 1.27µm [50µ"] Ni (min.).

Solder Balls: Sn63Pb37

Description: Giga-snaP BGA SMT Foot

625 position terminal pins (0.8mm centers, 25x25 array) to SMT solder balls (BGA type). Pin asignment 1:1.

<u>Tolerances:</u> diameters ±0.03mm [±0.001"], PCB perimeters ±0.13mm [±0.005"], PCB thicknesses ±0.18mm [±0.007"], pitches (from true position) ±0.08mm [±0.003"], all other tolerances ±0.13mm [±0.005"] unless stated otherwise. Materials and specifications are subject to change without notice.