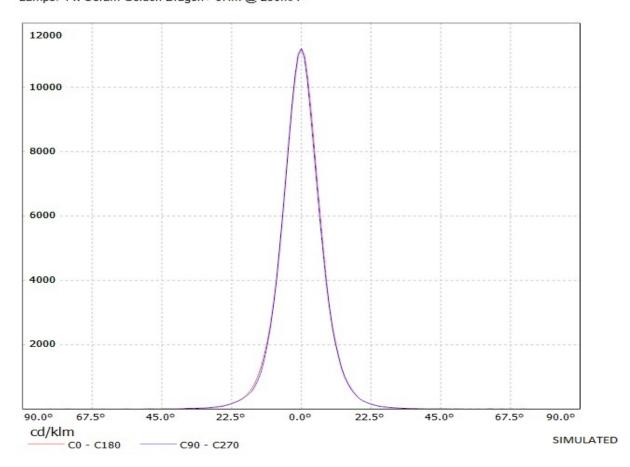

## **OPTICAL PROPERTIES**

Viewing Light Effi-

LED Angle Beam ciency cd/lm Connector

Golden Dragon+ 13 deg Diffuser - 11.210 -

Luminaire: Ledil oy CA10559\_OSS-2-D (Golden Dragon+) LOR=92% Lamps: 1 x Osram Golden Dragon+ 67Im @ 250mA

Luminaire: Ledil oy CA10559\_OSS-2-D (Golden Dragon+) LOR=92% Lamps: 1 x Osram Golden Dragon+ 67lm @ 250mA

| NOTE: The typical diverged tolerance. The typical tot is half of the peak value. | gence will be change<br>al divergence is the f | d by different color, oull angle measured w | chip size and chip position<br>here the luminous intensity | 1 |
|----------------------------------------------------------------------------------|------------------------------------------------|---------------------------------------------|------------------------------------------------------------|---|
|                                                                                  |                                                |                                             |                                                            |   |
|                                                                                  |                                                |                                             |                                                            |   |
|                                                                                  |                                                |                                             |                                                            |   |
|                                                                                  |                                                |                                             |                                                            |   |
|                                                                                  |                                                |                                             |                                                            |   |
|                                                                                  |                                                |                                             |                                                            |   |
|                                                                                  |                                                |                                             |                                                            |   |