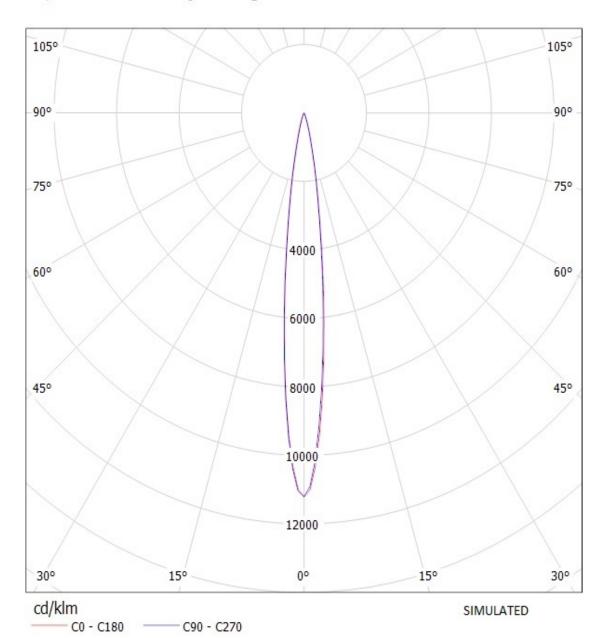

## **OPTICAL PROPERTIES**

Viewing Light Effi-

LED Angle Beam ciency cd/lm Connector

Golden Dragon+ 13 deg Diffuser - 11.210 -

Luminaire: Ledil oy CA10559\_OSS-2-D (Golden Dragon+) LOR=92% Lamps: 1 x Osram Golden Dragon+ 67Im @ 250mA

Luminaire: Ledil oy CA10559\_OSS-2-D (Golden Dragon+) LOR=92% Lamps: 1 x Osram Golden Dragon+ 67lm @ 250mA

| NOTE: The typical diverged tolerance. The typical tot is half of the peak value. | gence will be change<br>al divergence is the f | d by different color, oull angle measured w | chip size and chip position<br>here the luminous intensity | 1 |
|----------------------------------------------------------------------------------|------------------------------------------------|---------------------------------------------|------------------------------------------------------------|---|
|                                                                                  |                                                |                                             |                                                            |   |
|                                                                                  |                                                |                                             |                                                            |   |
|                                                                                  |                                                |                                             |                                                            |   |
|                                                                                  |                                                |                                             |                                                            |   |
|                                                                                  |                                                |                                             |                                                            |   |
|                                                                                  |                                                |                                             |                                                            |   |
|                                                                                  |                                                |                                             |                                                            |   |