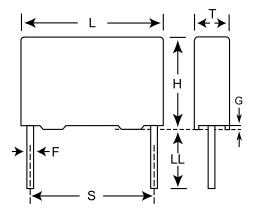

## KEMET Part Number: F611DY684M1K0ZLH0J

## F611, Film, Metallized Polyester, Commercial Grade, 0.68 uF, 20%, 1,000 V, 85C, Lead Spacing = 22.5mm

| Dimensions |                 |
|------------|-----------------|
| L          | 26mm MAX        |
| Н          | 24.5mm MAX      |
| Т          | 15.5mm MAX      |
| S          | 22.5mm +/-0.4mm |
| LL         | 17mm -1mm       |
| F          | 0.8mm +/-0.05mm |
| G          | 0.5mm NOM       |