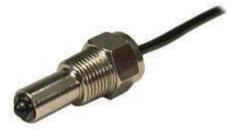

## Optical Liquid Level Sensors D205 & D305 Series

Features:

- \* 1/2" BSPT Screw-in Body
- \* Low cost
- \* Compact size
- \* Wide range of commercial and industrial applications.

|                                          | Standard Temperature                                      | High Temperature                  |
|------------------------------------------|-----------------------------------------------------------|-----------------------------------|
| Housing                                  | 1/2" BSPT Metal Body                                      |                                   |
| Output Function                          | Digital - High in Air                                     |                                   |
| Repeatability                            | ± 1 mm                                                    |                                   |
| Hysteresis                               | 2mm (depending on liquid)                                 |                                   |
| Response Time: Rising Liquid             | 50 μS                                                     |                                   |
| Response Time: Falling Liquid (Ethanol)  | < 1 second                                                |                                   |
| Supply Voltage                           | +5V to 12VDC                                              |                                   |
| Supply Current                           | 15 mA                                                     |                                   |
| Temperature Range: Operating / (Storage) | -25°C to +80°C (-30°C to +85°)                            | -40°C to +125°C (-40°C to +125°C) |
| Housing Material                         | Stainless Steel or Nickel Plated Brass, Polysulphone dome |                                   |
| Output Current (@25°C & 5VDC)            | Sinks 10 mA                                               | Sinks 40 mA                       |
| Lead wire Length                         | 180mm PTFE                                                |                                   |