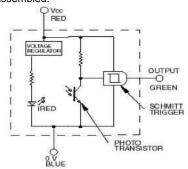

## Optical Liquid Level Sensors D205 & D305 Series

Features:

- \* 1/2" BSPT Screw-in Body
- \* Low cost
- \* Compact size
- \* Wide range of commercial and industrial applications.

|                                          | Standard Temperature                                      | High Temperature                  |
|------------------------------------------|-----------------------------------------------------------|-----------------------------------|
| Housing                                  | 1/2" BSPT Metal Body                                      |                                   |
| Output Function                          | Digital - High in Air                                     |                                   |
| Repeatability                            | ± 1 mm                                                    |                                   |
| Hysteresis                               | 2mm (depending on liquid)                                 |                                   |
| Response Time: Rising Liquid             | 50 μS                                                     |                                   |
| Response Time: Falling Liquid (Ethanol)  | < 1 second                                                |                                   |
| Supply Voltage                           | +5V to 12VDC                                              |                                   |
| Supply Current                           | 15 mA                                                     |                                   |
| Temperature Range: Operating / (Storage) | -25°C to +80°C (-30°C to +85°)                            | -40°C to +125°C (-40°C to +125°C) |
| Housing Material                         | Stainless Steel or Nickel Plated Brass, Polysulphone dome |                                   |
| Output Current (@25°C & 5VDC)            | Sinks 10 mA                                               | Sinks 40 mA                       |
| Lead wire Length                         | 180mm PTFE                                                |                                   |