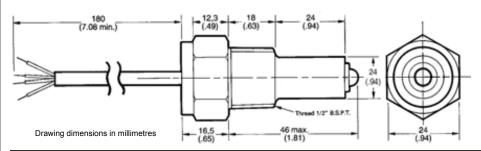

## Optical Liquid Level Sensors D205 & D305 Series

Features:

- \* 1/2" BSPT Screw-in Body
- \* Low cost
- \* Compact size
- \* Wide range of commercial and industrial applications.

|                                          | Standard Temperature                                      | High Temperature                  |
|------------------------------------------|-----------------------------------------------------------|-----------------------------------|
| Housing                                  | 1/2" BSPT Metal Body                                      |                                   |
| Output Function                          | Digital - High in Air                                     |                                   |
| Repeatability                            | ± 1 mm                                                    |                                   |
| Hysteresis                               | 2mm (depending on liquid)                                 |                                   |
| Response Time: Rising Liquid             | 50 μS                                                     |                                   |
| Response Time: Falling Liquid (Ethanol)  | < 1 second                                                |                                   |
| Supply Voltage                           | +5V to 12VDC                                              |                                   |
| Supply Current                           | 15 mA                                                     |                                   |
| Temperature Range: Operating / (Storage) | -25°C to +80°C (-30°C to +85°)                            | -40°C to +125°C (-40°C to +125°C) |
| Housing Material                         | Stainless Steel or Nickel Plated Brass, Polysulphone dome |                                   |
| Output Current (@25°C & 5VDC)            | Sinks 10 mA                                               | Sinks 40 mA                       |
| Lead wire Length                         | 180mm PTFE                                                |                                   |