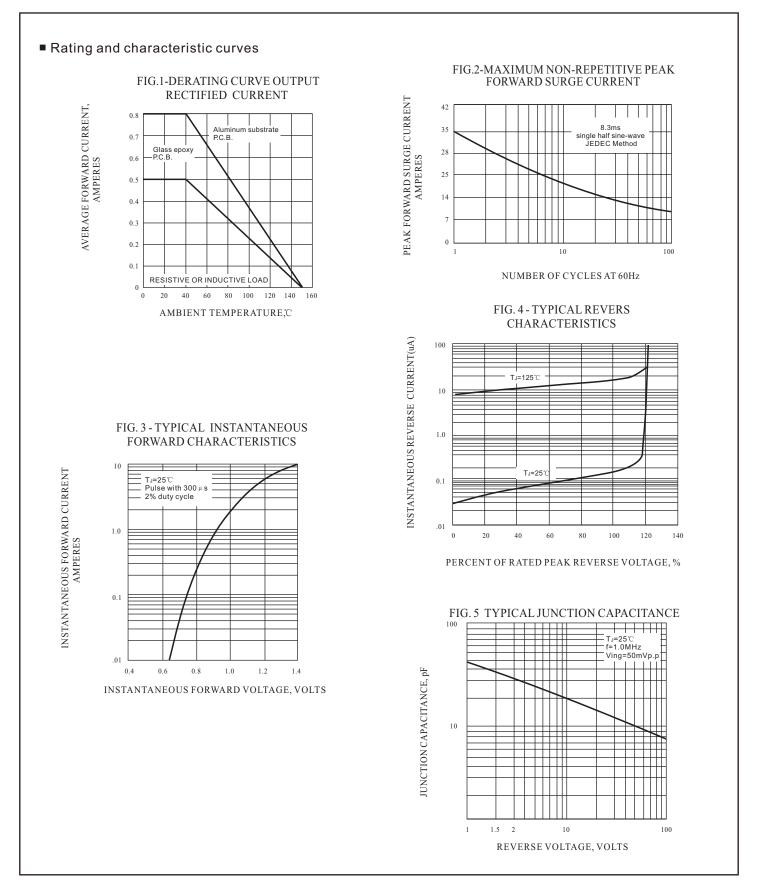

# LMB05S THRU LMB10S

#### 0.8A Miniature Glass Passivated Single-Phase Surface Mount Bridge Rectifiers





## LMB05S THRU LMB10S

0.8A Miniature Glass Passivated Single-Phase Surface Mount Bridge Rectifiers



Document ID : DS-22B47 Revised Date : 2016/07/07 Revision : C



## LMB05S THRU LMB10S

#### 0.8A Miniature Glass Passivated Single-Phase Surface Mount Bridge Rectifiers



Dimensions in inches and (millimeters)

- CITC reserves the right to make changes to this document and its products and specifications at any time without notice.
- Customers should obtain and confirm the latest product information and specifications before final design, purchase or use.
- CITC makes no warranty, representation or guarantee regarding the suitability of its products for any particular purpose, nor does CITC assume any liability for application assistance or customer product design.
- CITC does not warrant or accept any liability with products which are purchased or used for any unintended or unauthoriz