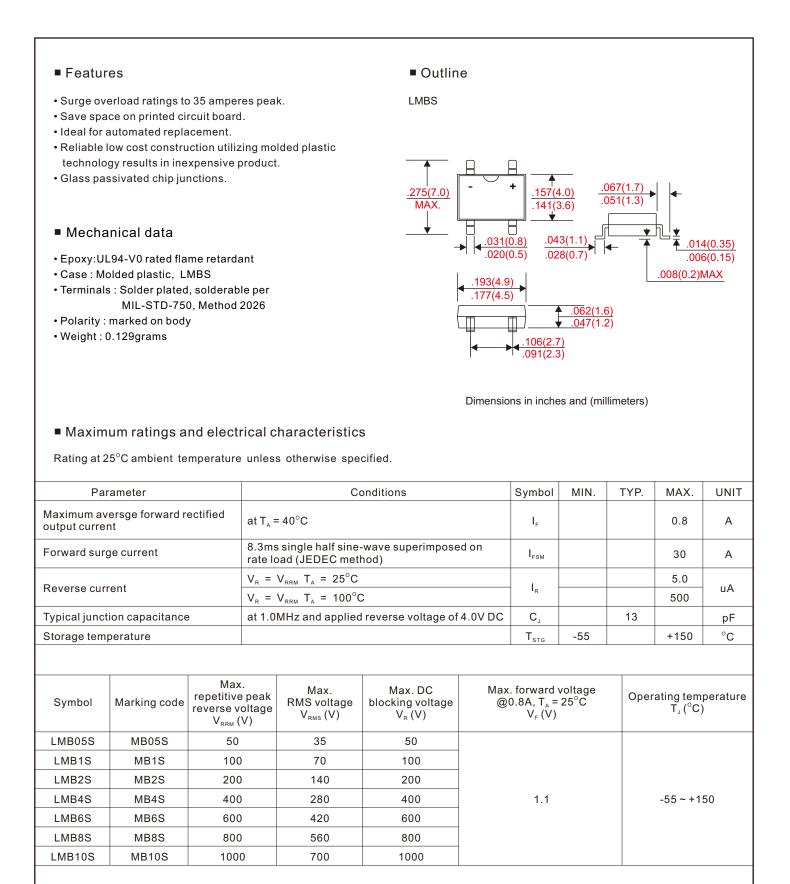

#### 0.8A Miniature Glass Passivated Single-Phase Surface Mount Bridge Rectifiers

Dimensions in inches and (millimeters)

- CITC reserves the right to make changes to this document and its products and specifications at any time without notice.
- Customers should obtain and confirm the latest product information and specifications before final design, purchase or use.
- CITC makes no warranty, representation or guarantee regarding the suitability of its products for any particular purpose, nor does CITC assume any liability for application assistance or customer product design.
- CITC does not warrant or accept any liability with products which are purchased or used for any unintended or unauthorized application.
- No license is granted by implication or otherwise under any intellectual property rights of CITC.
- CITC products are not authorized for use as critical components in life support devices or systems without express written approval of CITC.