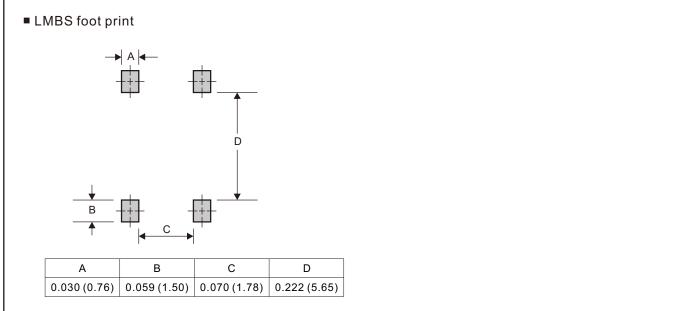

# LMB05S THRU LMB10S

#### 0.8A Miniature Glass Passivated Single-Phase Surface Mount Bridge Rectifiers





## LMB05S THRU LMB10S

0.8A Miniature Glass Passivated Single-Phase Surface Mount Bridge Rectifiers



Document ID : DS-22B47 Revised Date : 2016/07/07 Revision : C



## LMB05S THRU LMB10S

#### 0.8A Miniature Glass Passivated Single-Phase Surface Mount Bridge Rectifiers



Dimensions in inches and (millimeters)

- CITC reserves the right to make changes to this document and its products and specifications at any time without notice.
- Customers should obtain and confirm the latest product information and specifications before final design, purchase or use.
- CITC makes no warranty, representation or guarantee regarding the suitability of its products for any particular purpose, nor does CITC assume any liability for application assistance or customer product design.
- CITC does not warrant or accept any liability with products which are purchased or used for any unintended or unauthorized application.
- No license is granted by implication or otherwise under any intellectual property rights of CITC.
- CITC products are not authorized for use as critical co