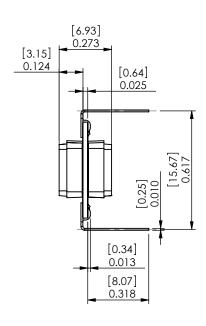

## **NOTES**

Dimesions are in inches [mm].
 For suggested pad layout, see drawing: PAD-03

|        | PROPRIETARY AND CONFIDENTIAL  THE INFORMATION CONTAINED IN THIS DRAWING IS THE SOLE PROPERTY OF ALL SENSORS CORPORATION. ANY REPRODUCTION IN PART OR AS A WHOLE WITHOUT THE WRITTEN PERMISSION OF ALL SENSORS CORPORATION IS PROHIBITED. |           |              |          | All Sensors           |           |                    |           |
|--------|------------------------------------------------------------------------------------------------------------------------------------------------------------------------------------------------------------------------------------------|-----------|--------------|----------|-----------------------|-----------|--------------------|-----------|
| UN     | LESS OTHERWISE SPECIFIED:                                                                                                                                                                                                                |           | NAME         | DATE     | TITLE:                |           | -D D I -           |           |
| TOLERA | SIONS ARE IN INCHES<br>ANCES:<br>IONAL±<br>LAR: MACH± BEND ±<br>IACE DECIMAL ±<br>PLACE DECIMAL ±                                                                                                                                        | DRAWN     | E. DEJARNTTE | 07/09/09 | CFFD Package Dwg      |           |                    |           |
|        |                                                                                                                                                                                                                                          | CHECKED   |              |          | SIZE                  | FILE NAME |                    |           |
|        |                                                                                                                                                                                                                                          | ENG APPR. |              |          | Λ                     |           | CFFD Package Rev B |           |
|        |                                                                                                                                                                                                                                          | MFG APPR. |              |          | $\boldsymbol{\wedge}$ |           | 01101401           | age nor b |
|        | DO NOT SCALE DRAWING                                                                                                                                                                                                                     | Q.A.      |              |          | SCA                   | ALE: 2:1  | SHEET 1 OF 1       | REV       |