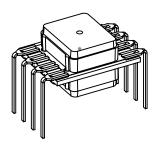

## **NOTES**

Dimesions are in inches [mm].
 For suggested pad layout, see drawing: PAD-03

|        | PROPRIETARY AND CONFIDENTIAL  THE INFORMATION CONTAINED IN THIS DRAWING IS THE SOLE PROPERTY OF ALL SENSORS CORPORATION. ANY REPRODUCTION IN PART OR AS A WHOLE WITHOUT THE WRITTEN PERMISSION OF ALL SENSORS CORPORATION IS PROHIBITED. |           |              |          | All Sensors           |           |                    |           |
|--------|------------------------------------------------------------------------------------------------------------------------------------------------------------------------------------------------------------------------------------------|-----------|--------------|----------|-----------------------|-----------|--------------------|-----------|
| UN     | LESS OTHERWISE SPECIFIED:                                                                                                                                                                                                                |           | NAME         | DATE     | TITLE:                |           | -D D I -           |           |
| TOLERA | SIONS ARE IN INCHES<br>ANCES:<br>IONAL±<br>LAR: MACH± BEND ±<br>IACE DECIMAL ±<br>PLACE DECIMAL ±                                                                                                                                        | DRAWN     | E. DEJARNTTE | 07/09/09 | CFFD Package Dwg      |           |                    |           |
|        |                                                                                                                                                                                                                                          | CHECKED   |              |          | SIZE                  | FILE NAME |                    |           |
|        |                                                                                                                                                                                                                                          | ENG APPR. |              |          | Λ                     |           | CFFD Package Rev B |           |
|        |                                                                                                                                                                                                                                          | MFG APPR. |              |          | $\boldsymbol{\wedge}$ |           | 01101401           | age nor b |
|        | DO NOT SCALE DRAWING                                                                                                                                                                                                                     | Q.A.      |              |          | SCA                   | ALE: 2:1  | SHEET 1 OF 1       | REV       |