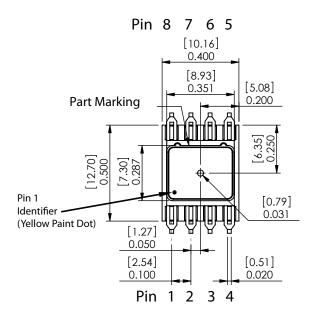

## **NOTES**

Dimesions are in inches [mm].
 For suggested pad layout, see drawing: PAD-03

|        | PROPRIETARY AND CONFIDENTIAL  THE INFORMATION CONTAINED IN THIS DRAWING IS THE SOLE PROPERTY OF ALL SENSORS CORPORATION. ANY REPRODUCTION IN PART OR AS A WHOLE WITHOUT THE WRITTEN PERMISSION OF ALL SENSORS CORPORATION IS PROHIBITED. |           |              |          | All Sensors           |           |                    |           |
|--------|------------------------------------------------------------------------------------------------------------------------------------------------------------------------------------------------------------------------------------------|-----------|--------------|----------|-----------------------|-----------|--------------------|-----------|
| UN     | LESS OTHERWISE SPECIFIED:                                                                                                                                                                                                                |           | NAME         | DATE     | TITLE:                |           | -D D I -           |           |
| TOLERA | SIONS ARE IN INCHES<br>ANCES:<br>IONAL±<br>LAR: MACH± BEND ±<br>IACE DECIMAL ±<br>PLACE DECIMAL ±                                                                                                                                        | DRAWN     | E. DEJARNTTE | 07/09/09 | CFFD Package Dwg      |           |                    |           |
|        |                                                                                                                                                                                                                                          | CHECKED   |              |          | SIZE                  | FILE NAME |                    |           |
|        |                                                                                                                                                                                                                                          | ENG APPR. |              |          | Λ                     |           | CFFD Package Rev B |           |
|        |                                                                                                                                                                                                                                          | MFG APPR. |              |          | $\boldsymbol{\wedge}$ |           | 01101401           | age nor b |
|        | DO NOT SCALE DRAWING                                                                                                                                                                                                                     | Q.A.      |              |          | SCA                   | ALE: 2:1  | SHEET 1 OF 1       | REV       |