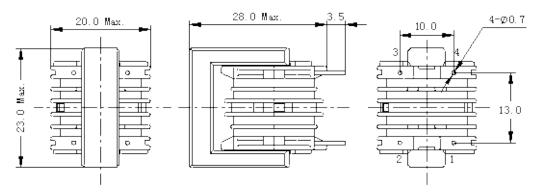

# **AC Common Mode Choke Coil** NFC1825



#### **Description**

- Size (L×W×H): 23.0×20.0×28.0mm Max.
- In addition to the parameters shown here, custom designs are available to meet your exact requirement.
- Operating temperature range: -25°C∼+105°C (including coil's temperature rise)
- RoHS compliance

### **Applications**

• AC common mode filter for Ink-jet printer, VR, TV.



# Dimension [mm]



### Recommended hole pitch pattern [mm]



#### Connection



#1 and #4, #2 and #3 are with the same polarities.

#### **Electrical Characteristics**

| Part No.      | Inductance<br>(1-2) (3-4) @1kHz,<br>1V | Inductance<br>Balance | D.C.R (Ω)<br>(1-2) (3-4)<br>@ 20℃ | Rated Current<br>(1-4) |
|---------------|----------------------------------------|-----------------------|-----------------------------------|------------------------|
| NFC1825NP-163 | Min. 16.0mH                            | Max. 350 $\mu$ H      | Max. $0.9\Omega$                  | 0.7Arms                |

Note: This specification is subject to change without notice. Please contact your nearest sales office for updated information when placing an order.



# **AC Common Mode Choke Coil** NFC1825



## Impedance chara