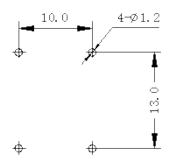

# **AC Common Mode Choke Coil** NFC1825



#### **Description**

- Size (L×W×H): 23.0×20.0×28.0mm Max.
- In addition to the parameters shown here, custom designs are available to meet your exact requirement.
- Operating temperature range: -25°C∼+105°C (including coil's temperature rise)
- RoHS compliance

### **Applications**

• AC common mode filter for Ink-jet printer, VR, TV.



# Dimension [mm]



### Recommended hole pitch pattern [mm]



#### Connection



#1 and #4, #2 and #3 are with the same polarities.

#### **Electrical Characteristics**

| Part No.      | Inductance<br>(1-2) (3-4) @1kHz,<br>1V | Inductance<br>Balance | D.C.R (Ω)<br>(1-2) (3-4)<br>@ 20℃ | Rated Current<br>(1-4) |
|---------------|----------------------------------------|-----------------------|-----------------------------------|------------------------|
| NFC1825NP-163 | Min. 16.0mH                            | Max. 350 $\mu$ H      | Max. $0.9\Omega$                  | 0.7Arms                |

Note: This specification is subject to change without notice. Please contact your nearest sales office for updated information when placing an order.



# **AC Common Mode Choke Coil** NFC1825



## Impedance characteristics





For sales office informatio