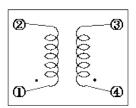

# **AC Common Mode Choke Coil** NFC1825



#### **Description**

- Size (L×W×H): 23.0×20.0×28.0mm Max.
- In addition to the parameters shown here, custom designs are available to meet your exact requirement.
- Operating temperature range: -25°C∼+105°C (including coil's temperature rise)
- RoHS compliance

### **Applications**

• AC common mode filter for Ink-jet printer, VR, TV.



# Dimension [mm]



### Recommended hole pitch pattern [mm]



#### Connection



#1 and #4, #2 and #3 are with the same polarities.

#### **Electrical Characteristics**

| Part No.      | Inductance<br>(1-2) (3-4) @1kHz,<br>1V | Inductance<br>Balance | D.C.R (Ω)<br>(1-2) (3-4)<br>@ 20℃ | Rated Current<br>(1-4) |
|---------------|----------------------------------------|-----------------------|-----------------------------------|------------------------|
| NFC1825NP-163 | Min. 16.0mH                            | Max. 350 $\mu$ H      | Max. $0.9\Omega$                  | 0.7Arms                |

Note: This specification is subject to change without notice. Please contact your nearest sales office for updated information when placing an order.



# **AC Common Mode Choke Coil** NFC1825



## Impedance characteristics





For sales office information, please click her