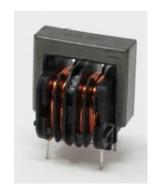

# **AC Common Mode Choke Coil** NFC1825

#### **Description**

- Size (L×W×H): 23.0×20.0×28.0mm Max.
- In addition to the parameters shown here, custom designs are available to meet your exact requirement.
- Operating temperature range: -25°C∼+105°C (including coil's temperature rise)
- RoHS compliance

### **Applications**

• AC common mode filter for Ink-jet printer, VR, TV.