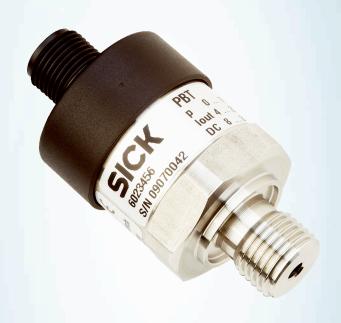

# PBT-RB6X0SG1SSNVMC0Z

PBT

**PRESSURE SENSORS** 

# Ordering information

| Туре                 | Part no. |
|----------------------|----------|
| PBT-RB6X0SG1SSNVMC0Z | 6039039  |

Other models and accessories → www.sick.com/PBT

Illustration may differ