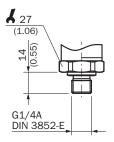

# Dimensional drawing (Dimensions in mm (inch))

Housing with circular connector M12 x 1, IP 67

G 1/4 A DIN 3852-E