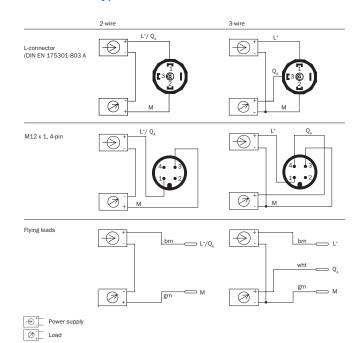

bove this altitude.

### Ambient data

| Ambient temperature | 0 °C +80 °C   |
|---------------------|---------------|
| Storage temperature | -20 °C +80 °C |
| Relative humidity   | 45 % 75 %     |
| Shock load          |               |
| Vibration load      |               |

# Classifications

| ECI@ss 5.0     | 27200614 |
|----------------|----------|
| ECI@ss 5.1.4   | 27200614 |
| ECI@ss 6.0     | 27200614 |
| ECI@ss 6.2     | 27200614 |
| ECI@ss 7.0     | 27200614 |
| ECI@ss 8.0     | 27200614 |
| ECI@ss 8.1     | 27200614 |
| ECI@ss 9.0     | 27200614 |
| ETIM 5.0       | EC002476 |
| ETIM 6.0       | EC002476 |
| UNSPSC 16.0901 | 41112410 |

# Dimensional drawing (Dimensions in mm (inch))

Housing with circular connector M12 x 1, IP 67



G 1/4 A DIN 3852-E



# Connection type



### Recommended accessories

Other models and accessories → www.sick.com/PBT

|