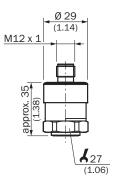

# Dimensional drawing (Dimensions in mm (inch))

Housing with circular connector M12 x 1, IP 67

G 1/4 A DIN 3852-E