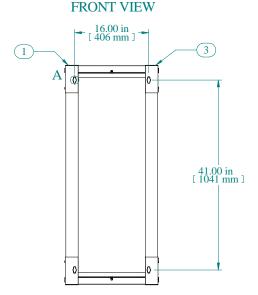

| PART NUMBERS |                         |  |
|--------------|-------------------------|--|
| HWMR1924U    | PAINTED BLACK THIN FILM |  |
|              |                         |  |

Adjustable depth and rotating rack Shipped knockdown, includes assembly hardware NO MOUNTING HARDWARE INCLUDED See Hammond Website for Additional Accessories

Data subject to change without notice. Isometric drawing not to scale.

PART NO. HWMR1924U