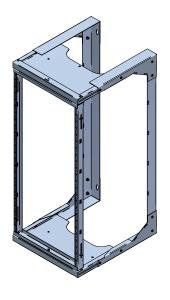

| Item Number | Title                       | Quantity |
|-------------|-----------------------------|----------|
| 1           | HWMR - MAIN SUPPORT BRKT RH | 2        |
| 2           | HWMR - VERT WALL BRKT       | 2        |
| 3           | HWMR - MAIN SUPPORT BRKT LH | 2        |
| 4           | HWMR - TOP/BTM SUPPORT      | 2        |
| 5           | HWMR - SWING FRAME ASSY     | 1        |
|             |                             |          |

| PART NUMBERS |                         |  |
|--------------|-------------------------|--|
| HWMR1924U    | PAINTED BLACK THIN FILM |  |
|              |                         |  |

Adjustable depth and rotating rack Shipped knockdown, includes assembly hardware NO MOUNTING HARDWARE INCLUDED See Hammond Website for Additional Accessories

Data subject to change without notice. Isometric drawing not to scale.

PART NO. HWMR1924U