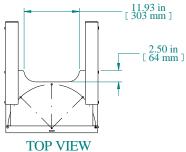

| PART NUMBERS |                         |  |
|--------------|-------------------------|--|
| HWMR1924U    | PAINTED BLACK THIN FILM |  |
|              |                         |  |

Adjustable depth and rotating rack Shipped knockdown, includes assembly hardware NO MOUNTING HARDWARE INCLUDED See Hammond Website for Additional Accessories

Data subject to change without notice. Isometric drawing not to scale.

PART NO. HWMR1924U