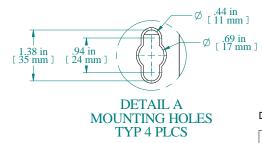

| Item Number | Title                       | Quantity |
|-------------|-----------------------------|----------|
| 1           | HWMR - MAIN SUPPORT BRKT RH | 2        |
| 2           | HWMR - VERT WALL BRKT       | 2        |
| 3           | HWMR - MAIN SUPPORT BRKT LH | 2        |
| 4           | HWMR - TOP/BTM SUPPORT      | 2        |
| 5           | HWMR - SWING FRAME ASSY     | 1        |
|             |                             |          |

| PART NUMBERS |                         |  |
|--------------|-------------------------|--|
| HWMR1924U    | PAINTED BLACK THIN FILM |  |
|              |                         |  |

Adjustable depth and rotating rack Shipped knockdown, includes assembly hardware NO MOUNTING HARDWARE INCLUDED See Hammond Website for Additional Accessories

Data subject to change without notice. Isometric drawing not to scale.

PART NO. HWMR1924U