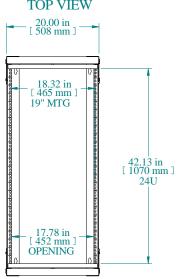

| PART NUMBERS |                         |  |
|--------------|-------------------------|--|
| HWMR1924U    | PAINTED BLACK THIN FILM |  |
|              |                         |  |

Adjustable depth and rotating rack Shipped knockdown, includes assembly hardware NO MOUNTING HARDWARE INCLUDED See Hammond Website for Additional Accessories

Data subject to change without notice. Isometric drawing not to scale.

PART NO. HWMR1924U