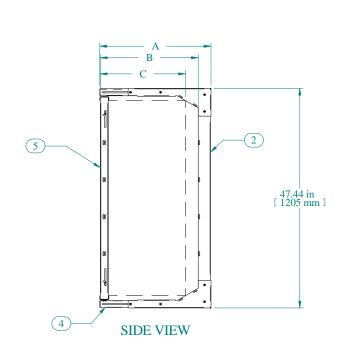

| Item Number | Title                       | Quantity |
|-------------|-----------------------------|----------|
| 1           | HWMR - MAIN SUPPORT BRKT RH | 2        |
| 2           | HWMR - VERT WALL BRKT       | 2        |
| 3           | HWMR - MAIN SUPPORT BRKT LH | 2        |
| 4           | HWMR - TOP/BTM SUPPORT      | 2        |
| 5           | HWMR - SWING FRAME ASSY     | 1        |
|             |                             |          |

| PART NUMBERS |                         |  |
|--------------|-------------------------|--|
| HWMR1924U    | PAINTED BLACK THIN FILM |  |
|              |                         |  |

Adjustable depth and rotating rack Shipped knockdown, includes assembly hardware NO MOUNTING HARDWARE INCLUDED See Hammond Website for Additional Accessories

Data subject to change without notice. Isometric drawing not to scale.

PART NO. HWMR1924U