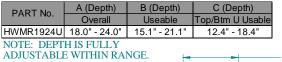

| PART NUMBERS |                         |  |
|--------------|-------------------------|--|
| HWMR1924U    | PAINTED BLACK THIN FILM |  |
|              |                         |  |

Adjustable depth and rotating rack Shipped knockdown, includes assembly hardware NO MOUNTING HARDWARE INCLUDED See Hammond Website for Additional Accessories

Data subject to change without notice. Isometric drawing not to scale.

PART NO. HWMR1924U