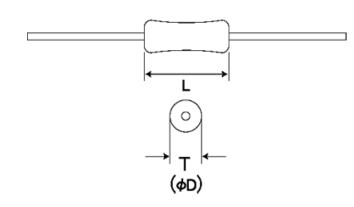

### External Dimensions

| L | 2.3mm -   |
|---|-----------|
| D | 2.0mm max |

The data is reference only. Electrical characteristics vary depending on environment or measurement condition. TAIYO YUDEN reserves the right to make change to the Date at any time without notice. Before making final selection, please check product specification.