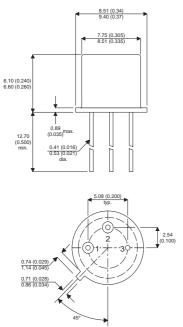

Dimensions in mm (inches).

**BC461-4** 

Bipolar PNP Device in a Hermetically sealed TO39 Metal Package.

**Bipolar PNP Device.** 

$$V_{CEO} = 60V$$

 $I_c = 2A$ 

All Semelab hermetically sealed products can be processed in accordance with the requirements of BS, CECC and JAN, JANTX, JANTXV and JANS specifications

## TO39 (TO205AD) PINOUTS

2 - Base

1 – Emitter

3 – Collector

| Parameter                 | Test Conditions              | Min. | Тур. | Max. | Units |
|---------------------------|------------------------------|------|------|------|-------|
| V <sub>CEO</sub> *        |                              |      |      | 60   | V     |
| I <sub>C(CONT)</sub>      |                              |      |      | 2    | А     |
| h <sub>FE</sub>           | @ 4/0.5 ( $V_{ce}$ / $I_c$ ) | 40   |      | 70   | -     |
| f <sub>t</sub>            |                              |      | 50M  |      | Hz    |
| P <sub>D</sub>            |                              |      |      | 1    | W     |
| * Maximum Working Voltage |                              |      |      |      |       |