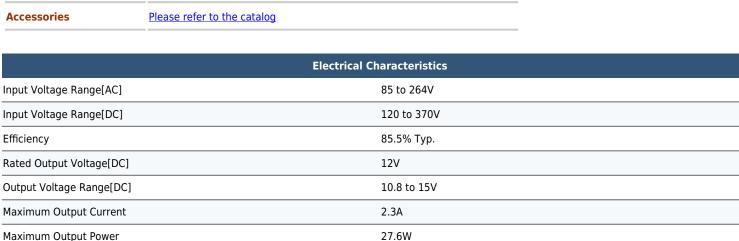

## DRJ30-12-1New Product

Maximum Output Power

1 of 1 Creation Date : January 04, 2019 (GMT)

| Sales Region          | Worldwide                        |  |
|-----------------------|----------------------------------|--|
| Series                | DRJ                              |  |
| Status                | Production                       |  |
| Feature               | DIN rail installation compatible |  |
| Option                |                                  |  |
| Option Lineup         | Please refer to here.            |  |
| Recommended EMC Filte | er Please refer to here.         |  |
| Accessories           | Please refer to the catalog      |  |