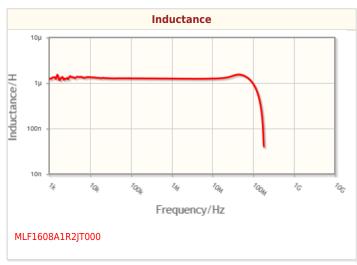

## Characteristic Graphs(This is reference data, and does not guarantee the products characteristics.)

<sup>!</sup> Images are for reference only and show exemplary products.

<sup>!</sup> This PDF document was created based on the data listed on the TDK Corporation website.

| Electrical Characteristics              |                    |  |
|-----------------------------------------|--------------------|--|
| Inductance                              | 1.2µH ±5% at 10MHz |  |
| Rated Current (L Change) [Typ.]         |                    |  |
| Rated Current (L Change) [Max.]         |                    |  |
| Rated Current (Temperature Rise) [Typ.] |                    |  |
| Rated Current (Temperature Rise) [Max.] | 50mA               |  |
| DC Resistance [Typ.]                    | 250mΩ              |  |
| DC Resistance [Max.]                    | 650mΩ              |  |
| Self Resonant Frequency [Min.]          | 110MHz             |  |
| Self Resonant Frequency [Typ.]          | 150MHz             |  |
| Q [Min.]                                | 35                 |  |
| Q [Typ.]                                | 50                 |  |