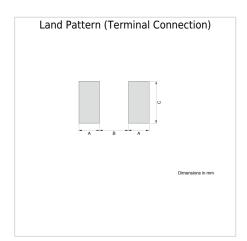

#### MLF1608A1R2JT000

| Size                         |                |  |
|------------------------------|----------------|--|
| Length(L)                    | 1.60mm ±0.15mm |  |
| Width(W)                     | 0.80mm ±0.15mm |  |
| Thickness(T)                 | 0.80mm ±0.15mm |  |
| Recommended Land Pattern (A) | 0.60mm Nom.    |  |
| Recommended Land Pattern (B) | 0.80mm Nom.    |  |
| Recommended Land Pattern (C) | 0.80mm Nom.    |  |