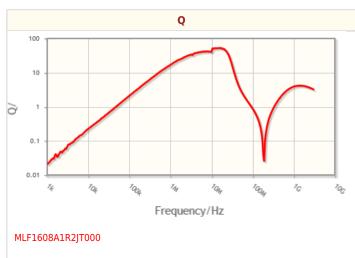

## Characteristic Graphs(This is reference data, and does not guarantee the products characteristics.)

<sup>!</sup> Images are for reference only and show exemplary products.

<sup>!</sup> This PDF document was created based on the data listed on the TDK Corporation website.

| Electrical Characteristics              |                    |  |
|-----------------------------------------|--------------------|--|
| Inductance                              | 1.2µH ±5% at 10MHz |  |
| Rated Current (L Change) [Typ.]         |                    |  |
| Rated Current (L Change) [Max.]         |                    |  |
| Rated Current (Temperature Rise) [Typ.] |                    |  |
| Rated Current (Temperature Rise) [Max.] | 50mA               |  |
| DC Resistance [Typ.]                    | 250mΩ              |  |
| DC Resistance [Max.]                    | 650mΩ              |  |
| Self Resonant Frequency [Min.]          | 110MHz             |  |
| Self Resonant Frequency [Typ.]          | 150MHz             |  |
| Q [Min.]                                | 35                 |  |
| Q [Typ.]                                | 50                 |  |