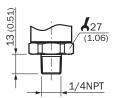

#### Dimensional drawing (Dimensions in mm (inch))

Housing with L-connector (DIN 175301-803 A), IP 65

1/4" NPT