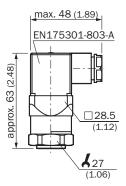

#### Dimensional drawing (Dimensions in mm (inch))

Housing with L-connector (DIN 175301-803 A), IP 65

1/4" NPT