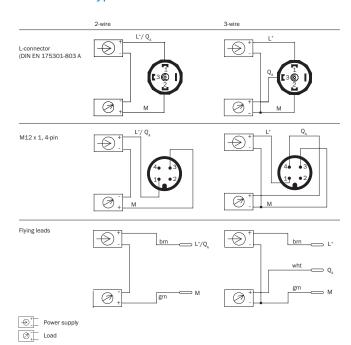

this altitude.

#### Ambient data

| Ambient temperature | 0 °C +80 °C   |
|---------------------|---------------|
| Storage temperature | -20 °C +80 °C |
| Relative humidity   | 45 % 75 %     |
| Shock load          |               |
| Vibration load      |               |

#### Classifications

| ECI@ss 5.0     | 27200614 |
|----------------|----------|
| ECI@ss 5.1.4   | 27200614 |
| ECI@ss 6.0     | 27200614 |
| ECI@ss 6.2     | 27200614 |
| ECI@ss 7.0     | 27200614 |
| ECI@ss 8.0     | 27200614 |
| ECI@ss 8.1     | 27200614 |
| ECI@ss 9.0     | 27200614 |
| ETIM 5.0       | EC002476 |
| ETIM 6.0       | EC002476 |
| UNSPSC 16.0901 | 41112410 |

#### Dimensional drawing (Dimensions in mm (inch))

Housing with L-connector (DIN 175301-803 A), IP 65



1/4" NPT



#### Connection type



#### Recommended accessories

Other models and accessories → www.sick.com/PBT

|