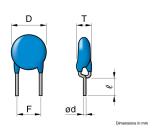

| Size             |                       |
|------------------|-----------------------|
| Diameter(D)      | 6.50mm Max.           |
| Thickness(T)     | 6.00mm Max.           |
| Lead Gap(F)      | 10.00mm +2.00,-1.00mm |
| Lead Diameter(d) | 0.60mm ±0.05mm        |